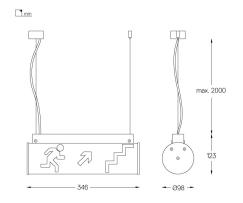

## OS Pendant

2,4W / 65Im / 5000K / 346x98x123mm

15932

<sup>ب</sup>ر ۲ ۲ (

Design: Eduardo Souto de Moura Emergency pendant luminaire with body made of steel and electrostatic 100% polyester paint with textured finish. Single sided pictogram, with polycarbonate structure and adhesive film, included. The same luminaire allows maintained or nonmaintained mode. Luminaire with self-testing mode. Prepared for remote control (rest mode). 3-hours autonomy. Compliant with the following standards: EN60598-2-22 / EN60598-1