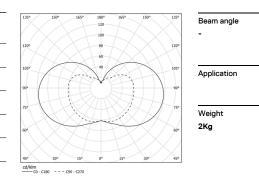

## OS Pendant

2,4W / 65Im / 5000K / 346x98x123mm

15932

<sup>ب</sup>ر ۲ ۲ (

Design: Eduardo Souto de Moura Emergency pendant luminaire with body made of steel and electrostatic 100% polyester paint with textured finish. Single sided pictogram, with polycarbonate structure and adhesive film, included. The same luminaire allows maintained or nonmaintained mode. Luminaire with self-testing mode. Prepared for remote control (rest mode). 3-hours autonomy. Compliant with the following standards: EN60598-2-22 / EN60598-1

Power supply included. IP44 | IK07 | 230Vac | 50/60Hz

|            | · · · · · · · · · · · · · · · · · · · |           |  |
|------------|---------------------------------------|-----------|--|
| • 5000K    | Light Source                          | Luminaire |  |
| Power      | 2,4W                                  | 3,1W      |  |
| Flux       | 340lm                                 | 65lm      |  |
| Efficiency | 1421m/W                               | 21lm/W    |  |
| LOR        | -                                     | 19%       |  |
| UGR        | -                                     | -         |  |
|            |                                       |           |  |