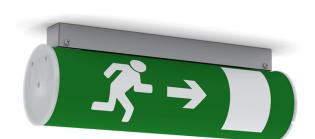

## OS Surface

2,4W / 65lm / 5000K / 346×98×123mm

15923

Design: Eduardo Souto de Moura

Emergency surface luminaire with body made of steel and electrostatic 100% polyester paint with textured finish.

Single sided pictogram, with polycarbonate structure and adhesive film, included.