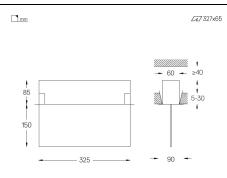

## LS Recessed

2,4W / 65lm / 5000K / 325x235x60mm

15903

← <u></u>

Desing: Eduardo Souto de Moura Emergency recessed luminaire with body made of aluminium profile with matt finish or electrostatic 100% polyester paint with textured-finish. Pictogram, with acrylic structure and adhesive film, supplied separately. The same luminaire allows maintained or nonmaintained mode. Luminaire with self-testing mode.

Prepared for remote control (rest mode).

3-hour autonomy.

Compliant with the following standards:

EN60598-2-22 / EN60598-1 / UNE 20392

Power supply included. IP22 | 230Vac | 50/60Hz

| • 5000K    | Light Source | Luminaire |
|------------|--------------|-----------|
| Power      | 2,4W         | 3,1W      |
| Flux       | 340lm        | 65lm      |
| Efficiency | 1421m/W      | 21lm/W    |
| LOR        | -            | 19%       |
| UGR        | -            | -         |
|            |              |           |