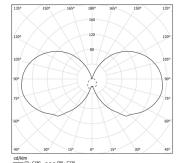

Prepared for remote control (rest mode).

3-hour autonomy.

Compliant with the following standards:

EN60598-2-22 / EN60598-1 / UNE 20392

Power supply included. IP22 | 230Vac | 50/60Hz

| • 5000K    | Light Source | Luminaire |
|------------|--------------|-----------|
| Power      | 2,4W         | 3,1W      |
| Flux       | 340lm        | 65lm      |
| Efficiency | 1421m/W      | 21lm/W    |
| LOR        | -            | 19%       |
| UGR        | -            | -         |
|            |              |           |