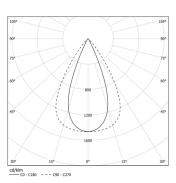

## Sys inFinit module

14W / 1440lm / 4000K / DALI / Flood 65° / 1193mm

75060

Module with linear extruded lenses (Lightstream) combined with a secondary reflector, integrated into an extruded aluminium profile.

Available in white (.04) and black (.05)

LED CRI>90 / >50.000h, L80/B10 / 2-step MacAdam Power supply included. IP20 | 48Vdc



| $\langle \hat{\mathbf{I}} \rangle$ | (6 |
|------------------------------------|----|
|                                    |    |

| 1000K      | Light Source | Luminaire |
|------------|--------------|-----------|
| Power      | 14W          | 18W       |
| Flux       | 1800lm       | 1440lm    |
| Efficiency | 136lm/W      | 84lm/W    |
| LOR        | -            | 80%       |
| UGR        | -            | <13       |



Beam angle Flood 65°

Application



Weight

## mm



## Finishes

O .04 Matt White • .05 Matt Black

## Optional

70045 Modules removal tool 20×75mm

Data according to regulations 2019/2020/EU supplemented by 2021/341 |2019/2015/EU supplemented by 2021/340/EU Energy Consumption Labelling Ordinance. This product contains a light source of efficiency class D Model Identifier 4053560084L