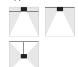

## Sys inFinit module

14W / 1440lm / 4000K / DALI / Flood 65° / 1193mm

75060

Module with linear extruded lenses (Lightstream) combined with a secondary reflector, integrated into an extruded aluminium profile.

## mm