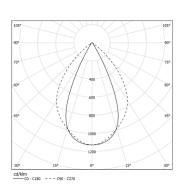

| 1000K      | Light Source | Luminaire |
|------------|--------------|-----------|
| Power      | 18W          | 22W       |
| Flux       | 2450lm       | 1960lm    |
| Efficiency | 141lm/W      | 89lm/W    |
| LOR        | -            | 80%       |
| UGR        | -            | <19       |

Beam angle
Wide flood 80°

Application

Weight

vveigi