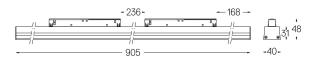

## Sys in Finit module

18W / 1960lm / 4000K / DALI / Wide flood 80° / 905mm

75059

Module with linear extruded lenses (Lightstream) combined with a secondary reflector, integrated into an extruded aluminium profile.

## mm