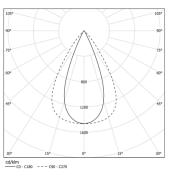

Beam angle Flood 65° Application

Weight

mm

Finishes

O .04 Matt White • .05 Matt Black

Optional 70045 Modules removal tool 20×75mm

Data according to regulations 2019/2020/EU supplemented by 2021/341 |2019/2015/EU supplemented by 2021/340/EU Energy Consumption Labelling Ordinance. This product contains a light source of efficiency class D Model Identifier 4053560084L