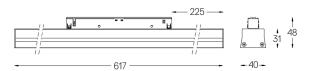

## Sys inFinit module

6,6W / 720lm / 4000K / DALI / Flood 65° / 617mm

75052

Module with linear extruded lenses (Lightstream) combined with a secondary reflector, integrated into an extruded aluminium profile.

Beam angle Flood 65° Application

Weight

mm

Finishes

O .04 Matt White • .05 Matt Black

Optional 70045 Modules removal tool 20×75mm

Data according to regulations 2019/2020/EU supplemented by 2021/341 |2019/2015/EU supplemented by 2021/340/EU Energy Consumption Labelling Ordinance. This product contains a light source of efficiency class D Model Identifier 4053560084L