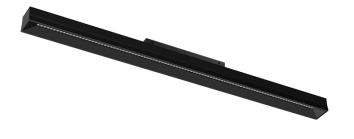

## Sys inFinit module

5,8W / 650lm / 4000K / DALI / Wide flood 80° / 329mm

75051

Module with linear extruded lenses (Lightstream) combined with a secondary reflector, integrated into an extruded aluminium profile. Available in white (.04) and black (.05)

Beam angle Wide flood 80°

Weight