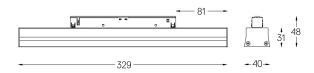

## Sys inFinit module

5,8W / 650lm / 4000K / DALI / Wide flood 80° / 329mm

75051

Module with linear extruded lenses (Lightstream) combined with a secondary reflector, integrated into an extruded aluminium profile. Available in white (.04) and black (.05)

Beam angle Wide flood 80°

Weight