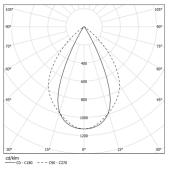

LED CRI>90 / >50.000h, L80/B10 / 2-step MacAdam Power supply included. IP20 | 48Vdc

| ● 4000K    | Light Source | Luminaire | 105° |
|------------|--------------|-----------|------|
| Power      | 5,8W         | 7,4W      | .75* |
| Flux       | 810lm        | 650lm     | .60* |
| Efficiency | 140lm/W      | 88lm/W    | 45*  |
| LOR        | -            | 80%       |      |
| UGR        | -            | <19       | 30°  |

Beam angle Wide flood 80°

Weight