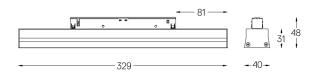

## Sys inFinit module

5W / 514lm / 3000K / DALI / Flood 65° / 329mm

75017

Module with linear extruded lenses (Lightstream) combined with a secondary reflector, integrated into an extruded aluminium profile. Available in white (.04) and black (.05)

Beam angle Flood 65°

Weight

Finishes

O .04 Matt White

• .05 Matt Black

Optional

70045 Modules removal tool 20x75mm

Data according to regulations