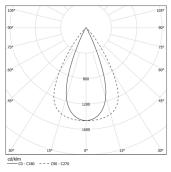

LED CRI>90 / >50.000h, L80/B10 / 2-step MacAdam Power supply included. IP20 | 48Vdc

| <b>0</b> 3000K | Light Source | Luminaire |
|----------------|--------------|-----------|
| Power          | 5W           | 6,4W      |
| Flux           | 640lm        | 514lm     |
| Efficiency     | 128lm/W      | 80lm/W    |
| LOR            | -            | 80%       |
| UGR            | -            | <16       |