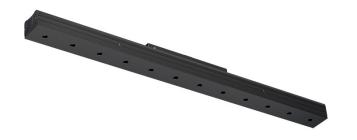

## Sys inVision module

56W / 5160lm / 4000K / DALI / Flood 50° / 1201mm

73095

Design: O/M + Bartenbach GmbH Module with double focus lens and housing and perforated cover plate made of aluminium with textured-paint finish. Available in white (.01) and black (.02)

## Finishes

.01 White / RAL 9010
.02 Black / RAL 9005