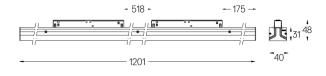

## Sys inVision module

56W / 5160lm / 4000K / DALI / Flood 50° / 1201mm

73095

Design: O/M + Bartenbach GmbH Module with double focus lens and housing and perforated cover plate made of aluminium with textured-paint finish. Available in white (.01) and black (.02)

<u>mm</u>

www.om-light.com / mail@om-light.com Rua Maurício Lourenço Oliveira 186, 4405-034 Vila Nova de Gaia, Porto. Portugal. / Apartado 1538 4401-901 Vila Nova de Gaia, Porto Portugal / tel. +351 223 710 419