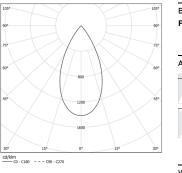

## Sys inVision module

56W / 5160lm / 4000K / DALI / Flood 50° / 1201mm

73095

Design: O/M + Bartenbach GmbH Module with double focus lens and housing and perforated cover plate made of aluminium with textured-paint finish. Available in white (.01) and black (.02)