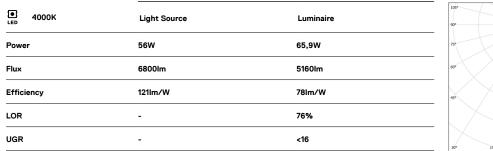

## Sys inVision module

56W / 5160lm / 4000K / DALI / Flood 50° / 1201mm

73095

Design: O/M + Bartenbach GmbH Module with double focus lens and housing and perforated cover plate made of aluminium with textured-paint finish. Available in white (.01) and black (.02)

LED CRI>80 / >50.000h, L80/B10 / 2-step MacAdam Power supply included. IP20 | 48Vdc

Weight