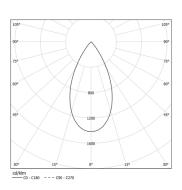

# Sys inVision module

28W / 2600lm / 4000K / DALI / Flood 50° / 1201mm

73094



Design: O/M + Bartenbach GmbH Module with double focus lens and housing and perforated cover plate made of aluminium with textured-paint finish.

Available in white (.01) and black (.02)

LED CRI>80 / >50.000h, L80/B10 / 2-step MacAdam Power supply included. IP20 | 48Vdc



| • | C | € |  |
|---|---|---|--|
|   |   |   |  |

| 4000K      | Light Source | Luminaire |  |
|------------|--------------|-----------|--|
| Power      | 28W          | 34,1W     |  |
| Flux       | 3440lm       | 2600lm    |  |
| Efficiency | 123lm/W      | 76lm/W    |  |
| LOR        | -            | 76%       |  |
| UGR        | -            | <13       |  |



Beam angle Flood 50°

Application



Weight

#### mm



### Finishes

O .01 White / RAL 9010

● .02 Black / RAL 9005

#### Optional

70045 Modules removal tool 20×75mm

## Data according to regulations

2019/2020/EU supplemented by 2021/341 |2019/2015/EU supplemented by 2021/340/EU Energy Consumption Labelling Ordinance. This product contains light sources of efficiency class D Model Identifier 4053560345L