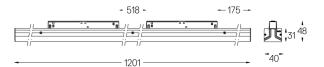

# Sys inVision module

28W / 2600lm / 4000K / DALI / Flood 50° / 1201mm

73094



Design: O/M + Bartenbach GmbH Module with double focus lens and housing and perforated cover plate made of aluminium with textured-paint finish.

Available in white (.01) and black (.02)

LED CRI>80 / >50.000h, L80/B10 / 2-step MacAdam Power supply included. IP20 | 48Vdc



| • | C | € |  |
|---|---|---|--|
|   |   |   |  |

| 4000K      | Light Source | Luminaire |  |
|------------|--------------|-----------|--|
| Power      | 28W          | 34,1W     |  |
| Flux       | 3440lm       | 2600lm    |  |
| Efficiency | 123lm/W      | 76lm/W    |  |
| LOR        | -            | 76%       |  |
| UGR        | -            | <13       |  |



Beam angle Flood 50°

Application



Weight

#### mm



### Finishes

O .01 White / RAL 9010

● .02 Black / RAL 9005

#### Optional

70045 Modules removal tool 20×75mm

## Data according to regulations

2019/2020/EU supplemented by 2021/341 |2019/2015/EU supplemented by 2021/340/EU Energy Consumption Labelling Ordinance. This product contains light sources of efficiency class D Model Identifier 4053560345L