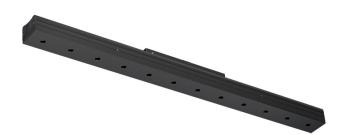

# Sys inVision module

28W / 2600lm / 4000K / DALI / Flood 50° / 1201mm

73094

Design: O/M + Bartenbach GmbH Module with double focus lens and housing and perforated cover plate made of aluminium with textured-paint finish.

Available in white (.01) and black (.02)

LED CRI>80 / >50.000h, L80/B10 / 2-step MacAdam Power supply included. IP20 | 48Vdc

| • | C | € |  |
|---|---|---|--|
|   |   |   |  |

| 4000K      | Light Source | Luminaire |  |
|------------|--------------|-----------|--|
| Power      | 28W          | 34,1W     |  |
| Flux       | 3440lm       | 2600lm    |  |
| Efficiency | 123lm/W      | 76lm/W    |  |
| LOR        | -            | 76%       |  |
| UGR        | -            | <13       |  |

Beam angle Flood 50°

Application

Weight