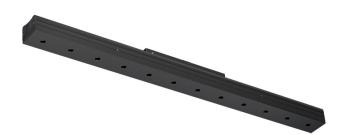

# Sys inVision module

28W / 2520lm / 4000K / DALI / Medium 30° / 1201mm

73092

Design: O/M + Bartenbach GmbH Module with double focus lens and housing and perforated cover plate made of aluminium with textured-paint finish.

Available in white (.01) and black (.02)

LED CRI>80 / >50.000h, L80/B10 / 2-step MacAdam Power supply included. IP20 | 48Vdc

| (€ |  |
|----|--|
|----|--|

| 1000K      | Light Source | Luminaire |
|------------|--------------|-----------|
| Power      | 28W          | 34,1W     |
| Flux       | 3440lm       | 2520lm    |
| Efficiency | 123lm/W      | 74lm/W    |
| LOR        | -            | 73%       |
| UGR        | -            | <10       |

Beam angle Medium 30°

Application

Weight