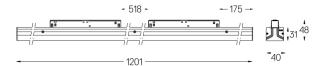

# Sys inVision module

28W / 2520lm / 4000K / DALI / Medium 30° / 1201mm

73092



Design: O/M + Bartenbach GmbH Module with double focus lens and housing and perforated cover plate made of aluminium with textured-paint finish.

Available in white (.01) and black (.02)

LED CRI>80 / >50.000h, L80/B10 / 2-step MacAdam Power supply included. IP20 | 48Vdc



| (€ |  |
|----|--|
|----|--|

| 1000K      | Light Source | Luminaire |
|------------|--------------|-----------|
| Power      | 28W          | 34,1W     |
| Flux       | 3440lm       | 2520lm    |
| Efficiency | 123lm/W      | 74lm/W    |
| LOR        | -            | 73%       |
| UGR        | -            | <10       |



Beam angle Medium 30°

Application



Weight

### mm



#### Finishes

O .01 White / RAL 9010

● .02 Black / RAL 9005

#### Optional

70045 Modules removal tool 20×75mm

## Data according to regulations

2019/2020/EU supplemented by 2021/341 |2019/2015/EU supplemented by 2021/340/EU Energy Consumption Labelling Ordinance. This product contains a light source of efficiency class D Model Identifier 4053560345L