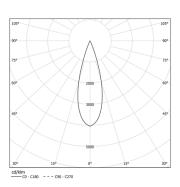

Available in white (.01) and black (.02)

LED CRI>80 / >50.000h, L80/B10 / 2-step MacAdam Power supply included. IP20 | 48Vdc

| (€ |  |
|----|--|
|----|--|

| 1000K      | Light Source | Luminaire |
|------------|--------------|-----------|
| Power      | 28W          | 34,1W     |
| Flux       | 3440lm       | 2520lm    |
| Efficiency | 123lm/W      | 74lm/W    |
| LOR        | -            | 73%       |
| UGR        | -            | <10       |

Beam angle Medium 30°

Application

Weight