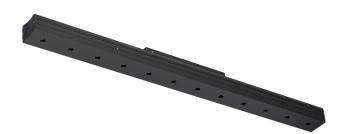

## Sys inVision module

42W / 3870lm / 4000K / DALI / Flood 50° / 901mm

73091

Design: O/M + Bartenbach GmbH Module with double focus lens and housing and perforated cover plate made of aluminium with textured-paint finish.

Available in white (.01) and black (.02)

LED CRI>80 / >50.000h, L80/B10 / 2-step MacAdam Power supply included. IP20 | 48Vdc

| ( | € |
|---|---|
|---|---|

| ● 4000K    | Light Source | Luminaire |
|------------|--------------|-----------|
| Power      | 42W          | 49,4W     |
| Flux       | 5100lm       | 3870lm    |
| Efficiency | 121lm/W      | 78lm/W    |
| LOR        | -            | 76%       |
| UGR        | -            | <16       |