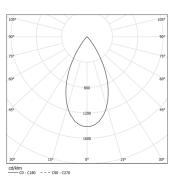

Available in white (.01) and black (.02)

LED CRI>80 / >50.000h, L80/B10 / 2-step MacAdam Power supply included. IP20 | 48Vdc

| ( | € |
|---|---|
|---|---|

| ● 4000K    | Light Source | Luminaire |
|------------|--------------|-----------|
| Power      | 42W          | 49,4W     |
| Flux       | 5100lm       | 3870lm    |
| Efficiency | 121lm/W      | 78lm/W    |
| LOR        | -            | 76%       |
| UGR        | -            | <16       |

Beam angle Flood 50°

Application

Weight