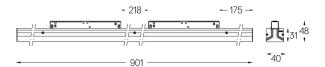

## Sys inVision module

42W / 3870lm / 4000K / DALI / Flood 50° / 901mm

73091



Design: O/M + Bartenbach GmbH Module with double focus lens and housing and perforated cover plate made of aluminium with textured-paint finish.

Available in white (.01) and black (.02)

LED CRI>80 / >50.000h, L80/B10 / 2-step MacAdam Power supply included. IP20 | 48Vdc



| ( | € |
|---|---|
|---|---|

| ● 4000K    | Light Source | Luminaire |
|------------|--------------|-----------|
| Power      | 42W          | 49,4W     |
| Flux       | 5100lm       | 3870lm    |
| Efficiency | 121lm/W      | 78lm/W    |
| LOR        | -            | 76%       |
| UGR        | -            | <16       |



Beam angle Flood 50°

Application



Weight

## mm



## Finishes

O .01 White / RAL 9010

● .02 Black / RAL 9005

Optional

70045 Modules removal tool 20×75mm

Data according to regulations

2019/2020/EU supplemented by 2021/341 |2019/2015/EU supplemented by 2021/340/EU Energy Consumption Labelling Ordinance. This product contains light sources of efficiency class D Model Identifier 4053560345H