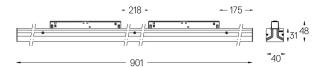

/M + Bartenbach GmbH Module with double focus lens and housing and perforated cover plate made of aluminium with textured-paint finish.

Available in white (.01) and black (.02)

LED CRI>80 / >50.000h, L80/B10 / 2-step MacAdam Power supply included. IP20 | 48Vdc



| <u>  &gt;                                   </u> | C | E |
|--------------------------------------------------|---|---|
|--------------------------------------------------|---|---|

| 4000K      | Light Source | Luminaire |
|------------|--------------|-----------|
| Power      | 21W          | 25,6W     |
| Flux       | 2580lm       | 1890lm    |
| Efficiency | 123lm/W      | 74lm/W    |
| LOR        | -            | 73%       |
| UGR        | -            | <10       |



Beam angle Medium 30°

Application



Weight

## mm



#### Finishes

O .01 White / RAL 9010

● .02 Black / RAL 9005

### Optional

70045 Modules removal tool 20×75mm

## Data according to regulations

2019/2020/EU supplemented by 2021/341 |2019/2015/EU supplemented by 2021/340/EU Energy Consumption Labelling Ordinance. This product contains a light source of efficiency class D Model Identifier 4053560345L