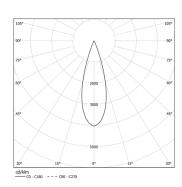

| 4000K      | Light Source | Luminaire |
|------------|--------------|-----------|
| Power      | 21W          | 25,6W     |
| Flux       | 2580lm       | 1890lm    |
| Efficiency | 123lm/W      | 74lm/W    |
| LOR        | -            | 73%       |
| UGR        | -            | <10       |

Beam angle Medium 30°

Application

Weight