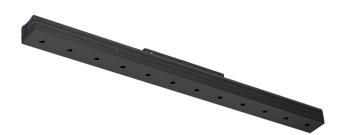

# Sys inVision module

21W / 1890lm / 4000K / DALI / Medium 30° / 901mm

73088

Design: O/M + Bartenbach GmbH Module with double focus lens and housing and perforated cover plate made of aluminium with textured-paint finish.

Available in white (.01) and black (.02)

LED CRI>80 / >50.000h, L80/B10 / 2-step MacAdam Power supply included. IP20 | 48Vdc

| <u>  &gt;                                   </u> | C | E |
|--------------------------------------------------|---|---|
|--------------------------------------------------|---|---|