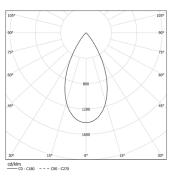

LED CRI>80 / >50.000h, L80/B10 / 2-step MacAdam Power supply included. IP20 | 48Vdc

| 1000K      | Light Source | Luminaire |
|------------|--------------|-----------|
| Power      | 28W          | 34,1W     |
| Flux       | 3400lm       | 2580lm    |
| Efficiency | 121lm/W      | 76lm/W    |
| LOR        | -            | 76%       |
| UGR        | -            | <16       |

Beam angle Flood 50°

Application

Weight