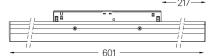

# Sys inVision module

28W / 2580lm / 4000K / DALI / Flood 50° / 601mm

73087

Design: O/M + Bartenbach GmbH Module with double focus lens and housing and perforated cover plate made of aluminium with textured-paint finish. Available in white (.01) and black (.02)

### mm