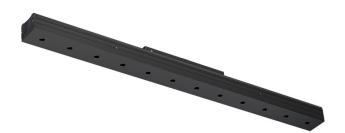

# Sys inVision module

28W / 2580lm / 4000K / DALI / Flood 50° / 601mm

73087

Design: O/M + Bartenbach GmbH Module with double focus lens and housing and perforated cover plate made of aluminium with textured-paint finish. Available in white (.01) and black (.02)