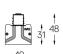

# Sys inVision module

28W / 2580lm / 4000K / DALI / Flood 50° / 601mm

73087



Design: O/M + Bartenbach GmbH Module with double focus lens and housing and perforated cover plate made of aluminium with textured-paint finish. Available in white (.01) and black (.02)

LED CRI>80 / >50.000h, L80/B10 / 2-step MacAdam Power supply included. IP20 | 48Vdc



| 1000K      | Light Source | Luminaire |
|------------|--------------|-----------|
| Power      | 28W          | 34,1W     |
| Flux       | 3400lm       | 2580lm    |
| Efficiency | 121lm/W      | 76lm/W    |
| LOR        | -            | 76%       |
| UGR        | -            | <16       |



Beam angle Flood 50°

Application



Weight

### mm





#### Finishes

O .01 White / RAL 9010

● .02 Black / RAL 9005

#### Optional

70045 Modules removal tool 20×75mm

## Data according to regulations

2019/2020/EU supplemented by 2021/341 |2019/2015/EU supplemented by 2021/340/EU Energy Consumption Labelling Ordinance. This product contains light sources of efficiency class D Model Identifier 4053560345H