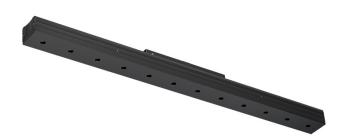

## Sys in Vision module

14W / 1300lm / 4000K / DALI / Flood 50° / 601mm

73086

Design: O/M + Bartenbach GmbH Module with double focus lens and housing and perforated cover plate made of aluminium with textured-paint finish.

Available in white (.01) and black (.02)

LED CRI>80 / >50.000h, L80/B10 / 2-step MacAdam Power supply included. IP20 | 48Vdc

| 1000K      | Light Source | Luminaire |
|------------|--------------|-----------|
| Power      | 14W          | 17,1W     |
| Flux       | 1720lm       | 1300lm    |
| Efficiency | 123lm/W      | 76lm/W    |
| LOR        | -            | 76%       |
| UGR        | -            | <13       |