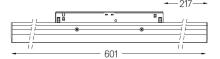

## Sys in Vision module

14W / 1300lm / 4000K / DALI / Flood 50° / 601mm

73086

Design: O/M + Bartenbach GmbH Module with double focus lens and housing and perforated cover plate made of aluminium with textured-paint finish.

Beam angle
Flood 50°

Application

Weight

mm