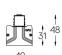

## Sys in Vision module

14W / 1300lm / 4000K / DALI / Flood 50° / 601mm

73086



Design: O/M + Bartenbach GmbH Module with double focus lens and housing and perforated cover plate made of aluminium with textured-paint finish.

Available in white (.01) and black (.02)

LED CRI>80 / >50.000h, L80/B10 / 2-step MacAdam Power supply included. IP20 | 48Vdc



| 1000K      | Light Source | Luminaire |
|------------|--------------|-----------|
| Power      | 14W          | 17,1W     |
| Flux       | 1720lm       | 1300lm    |
| Efficiency | 123lm/W      | 76lm/W    |
| LOR        | -            | 76%       |
| UGR        | -            | <13       |



Beam angle
Flood 50°

Application

Weight

mm





## Finishes

O.01 White / RAL 9010

● .02 Black / RAL 9005

## Optional

**70045** Modules removal tool 20x75mm

## Data according to regulations

2019/2020/EU supplemented by 2021/341 |2019/2015/EU supplemented by 2021/340/EU Energy Consumption Labelling Ordinance. This product contains light sources of efficiency class D Model Identifier 4053560345L