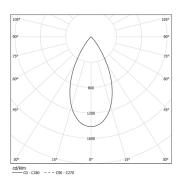

## Sys in Vision module

14W / 1300lm / 4000K / DALI / Flood 50° / 601mm

73086



Design: O/M + Bartenbach GmbH Module with double focus lens and housing and perforated cover plate made of aluminium with textured-paint finish.

Available in white (.01) and black (.02)

LED CRI>80 / >50.000h, L80/B10 / 2-step MacAdam Power supply included. IP20 | 48Vdc



| 1000K      | Light Source | Luminaire |
|------------|--------------|-----------|
| Power      | 14W          | 17,1W     |
| Flux       | 1720lm       | 1300lm    |
| Efficiency | 123lm/W      | 76lm/W    |
| LOR        | -            | 76%       |
| UGR        | -            | <13       |



Beam angle
Flood 50°

Application

Weight

mm





## Finishes

O.01 White / RAL 9010

● .02 Black / RAL 9005

## Optional

**70045** Modules removal tool 20x75mm

## Data according to regulations

2019/2020/EU supplemented by 2021/341 |2019/2015/EU supplemented by 2021/340/EU Energy Consumption Labelling Ordinance. This product contains light sources of efficiency class D Model Identifier 4053560345L