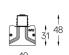

# Sys inVision module

14W / 1260lm / 4000K / DALI / Medium 30° / 601mm

73084



Design: O/M + Bartenbach GmbH Module with double focus lens and housing and perforated cover plate made of aluminium with textured-paint finish.

Available in white (.01) and black (.02)

LED CRI>80 / >50.000h, L80/B10 / 2-step MacAdam Power supply included. IP20 | 48Vdc



| <b>4000K</b> | Light Source | Luminaire |
|--------------|--------------|-----------|
| Power        | 14W          | 17,1W     |
| Flux         | 1720lm       | 1260lm    |
| Efficiency   | 123lm/W      | 74lm/W    |
| LOR          | -            | 73%       |
| UGR          | -            | <10       |



Beam angle Medium 30°

Application



Weight

## mm





#### Finishes

O .01 White / RAL 9010

● .02 Black / RAL 9005

### Optional

70045 Modules removal tool 20×75mm

## Data according to regulations

2019/2020/EU supplemented by 2021/341 |2019/2015/EU supplemented by 2021/340/EU Energy Consumption Labelling Ordinance. This product contains a light source of efficiency class D Model Identifier 4053560345L