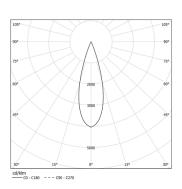

Available in white (.01) and black (.02)

LED CRI>80 / >50.000h, L80/B10 / 2-step MacAdam Power supply included. IP20 | 48Vdc

| <b>4000K</b> | Light Source | Luminaire |
|--------------|--------------|-----------|
| Power        | 14W          | 17,1W     |
| Flux         | 1720lm       | 1260lm    |
| Efficiency   | 123lm/W      | 74lm/W    |
| LOR          | -            | 73%       |
| UGR          | -            | <10       |

Beam angle Medium 30°

Application

Weight