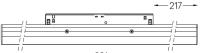

# Sys inVision module

14W / 1260lm / 4000K / DALI / Medium 30° / 601mm

73084

Design: O/M + Bartenbach GmbH Module with double focus lens and housing and perforated cover plate made of aluminium with textured-paint finish.

## mm