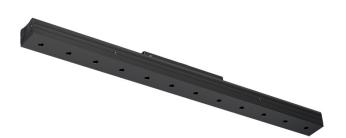

# Sys inVision module

14W / 1260lm / 4000K / DALI / Medium 30° / 601mm

73084

Design: O/M + Bartenbach GmbH Module with double focus lens and housing and perforated cover plate made of aluminium with textured-paint finish.

Available in white (.01) and black (.02)

LED CRI>80 / >50.000h, L80/B10 / 2-step MacAdam Power supply included. IP20 | 48Vdc

| <b>4000K</b> | Light Source | Luminaire |
|--------------|--------------|-----------|
| Power        | 14W          | 17,1W     |
| Flux         | 1720lm       | 1260lm    |
| Efficiency   | 123lm/W      | 74lm/W    |
| LOR          | -            | 73%       |
| UGR          | -            | <10       |