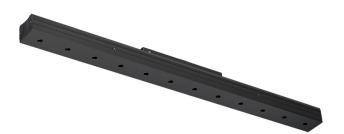

## Sys inVision module

14W / 1290lm / 4000K / DALI / Flood 50° / 301mm

73083

Design: O/M + Bartenbach GmbH Module with double focus lens and housing and perforated cover plate made of aluminium with textured-paint finish.

Available in white (.01) and black (.02)

LED CRI>80 / >50.000h, L80/B10 / 2-step MacAdam Power supply included. IP20 | 48Vdc

| 1000K      | Light Source | Luminaire |
|------------|--------------|-----------|
| Power      | 14W          | 17,1W     |
| Flux       | 1700lm       | 1290lm    |
| Efficiency | 121lm/W      | 75lm/W    |
| LOR        | -            | 76%       |
| UGR        | -            | <16       |

Beam angle Flood 50° Application

Weight