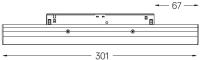

## Sys inVision module

14W / 1290lm / 4000K / DALI / Flood 50° / 301mm

73083

Design: O/M + Bartenbach GmbH Module with double focus lens and housing and perforated cover plate made of aluminium with textured-paint finish.

Available in white (.01) and black (.02)

LED CRI>80 / >50.000h, L80/B10 / 2-step MacAdam Power supply included. IP20 | 48Vdc

| 1000K      | Light Source | Luminaire |
|------------|--------------|-----------|
| Power      | 14W          | 17,1W     |
| Flux       | 1700lm       | 1290lm    |
| Efficiency | 121lm/W      | 75lm/W    |
| LOR        | -            | 76%       |
| UGR        | -            | <16       |

Beam angle Flood 50° Application

Weight

## mm