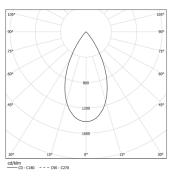

Available in white (.01) and black (.02)

LED CRI>80 / >50.000h, L80/B10 / 2-step MacAdam Power supply included. IP20 | 48Vdc

| 1000K      | Light Source | Luminaire |
|------------|--------------|-----------|
| Power      | 14W          | 17,1W     |
| Flux       | 1700lm       | 1290lm    |
| Efficiency | 121lm/W      | 75lm/W    |
| LOR        | -            | 76%       |
| UGR        | -            | <16       |

Beam angle Flood 50° Application

Weight