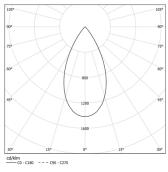

## Sys inVision module

6,9W / 650lm / 4000K / DALI / Flood 50° / 301mm

73082

Design: O/M + Bartenbach GmbH Module with double focus lens and housing and perforated cover plate made of aluminium with textured-paint finish. Available in white (.01) and black (.02)