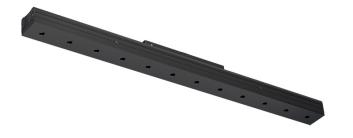

## Sys inVision module

6,9W / 650lm / 4000K / DALI / Flood 50° / 301mm

73082

Design: O/M + Bartenbach GmbH Module with double focus lens and housing and perforated cover plate made of aluminium with textured-paint finish. Available in white (.01) and black (.02)