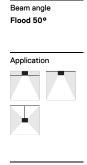

## Sys inVision module

6,9W / 650lm / 4000K / DALI / Flood 50° / 301mm

73082

Design: O/M + Bartenbach GmbH Module with double focus lens and housing and perforated cover plate made of aluminium with textured-paint finish. Available in white (.01) and black (.02)