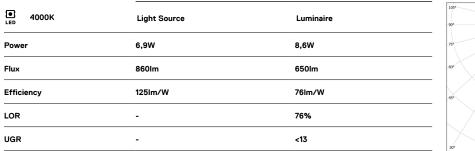

## Sys inVision module

6,9W / 650lm / 4000K / DALI / Flood 50° / 301mm

73082

Design: O/M + Bartenbach GmbH Module with double focus lens and housing and perforated cover plate made of aluminium with textured-paint finish. Available in white (.01) and black (.02)

LED CRI>80 / >50.000h, L80/B10 / 2-step MacAdam Power supply included. IP20 | 48Vdc

Weight