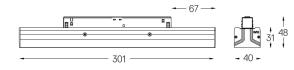

## Sys inVision module

6,9W / 650lm / 4000K / DALI / Flood 50° / 301mm

73082

Design: O/M + Bartenbach GmbH Module with double focus lens and housing and perforated cover plate made of aluminium with textured-paint finish. Available in white (.01) and black (.02)

<u>mm</u>

www.om-light.com / mail@om-light.com Rua Maurício Lourenço Oliveira 186, 4405-034 Vila Nova de Gaia, Porto. Portugal. / Apartado 1538 4401-901 Vila Nova de Gaia, Porto Portugal / tel. +351 223 710 419