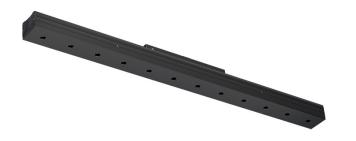

## Sys inVision module

14W / 1240lm / 4000K / DALI / Medium 30° / 301mm

73081

Design: O/M + Bartenbach GmbH Module with double focus lens and housing and perforated cover plate made of aluminium with textured-paint finish. Available in white (.01) and black (.02)