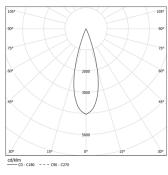

## Sys inVision module

14W / 1240lm / 4000K / DALI / Medium 30° / 301mm

73081

Design: O/M + Bartenbach GmbH Module with double focus lens and housing and perforated cover plate made of aluminium with textured-paint finish. Available in white (.01) and black (.02)