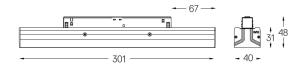

## Sys inVision module

14W / 1240lm / 4000K / DALI / Medium 30° / 301mm

73081

Design: O/M + Bartenbach GmbH Module with double focus lens and housing and perforated cover plate made of aluminium with textured-paint finish. Available in white (.01) and black (.02)

<u>mm</u>

www.om-light.com / mail@om-light.com Rua Maurício Lourenço Oliveira 186, 4405-034 Vila Nova de Gaia, Porto. Portugal. / Apartado 1538 4401-901 Vila Nova de Gaia, Porto Portugal / tel. +351 223 710 419