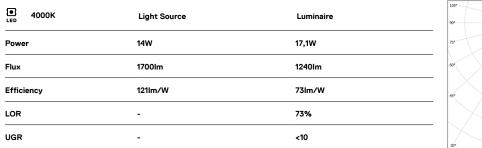

## Sys inVision module

14W / 1240lm / 4000K / DALI / Medium 30° / 301mm

73081

Design: O/M + Bartenbach GmbH Module with double focus lens and housing and perforated cover plate made of aluminium with textured-paint finish. Available in white (.01) and black (.02)

LED CRI>80 / >50.000h, L80/B10 / 2-step MacAdam Power supply included. IP20 | 48Vdc

Weight