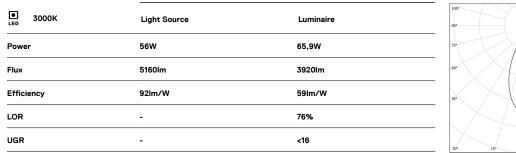

## Sys inVision module

56W / 3920lm / 3000K / DALI / Flood 50° / 1201mm

73063

Design: O/M + Bartenbach GmbH Module with double focus lens and housing and perforated cover plate made of aluminium with textured-paint finish. Available in white (.01) and black (.02)

LED CRI>90 / >50.000h, L80/B10 / 2-step MacAdam Power supply included. IP20 | 48Vdc

Weight