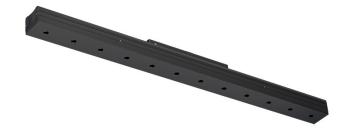

## Sys inVision module

56W / 3920lm / 3000K / DALI / Flood 50° / 1201mm

73063

Design: O/M + Bartenbach GmbH Module with double focus lens and housing and perforated cover plate made of aluminium with textured-paint finish. Available in white (.01) and black (.02)