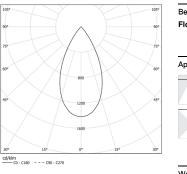

## Sys inVision module

56W / 3920lm / 3000K / DALI / Flood 50° / 1201mm

73063

Design: O/M + Bartenbach GmbH Module with double focus lens and housing and perforated cover plate made of aluminium with textured-paint finish. Available in white (.01) and black (.02)