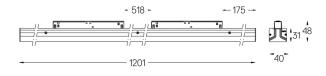

## Sys inVision module

56W / 3920lm / 3000K / DALI / Flood 50° / 1201mm

73063

Design: O/M + Bartenbach GmbH Module with double focus lens and housing and perforated cover plate made of aluminium with textured-paint finish. Available in white (.01) and black (.02)

LED CRI>90 / >50.000h, L80/B10 / 2-step MacAdam Power supply included. IP20 | 48Vdc

Weight