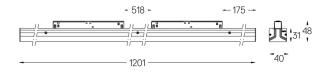

## Sys inVision module

28W / 1960lm / 3000K / DALI / Flood 50° / 1201mm

73062

Design: O/M + Bartenbach GmbH Module with double focus lens and housing and perforated cover plate made of aluminium with textured-paint finish. Available in white (.01) and black (.02)

LED CRI>90 / >50.000h, L80/B10 / 2-step MacAdam Power supply included. IP20 | 48Vdc

Weight