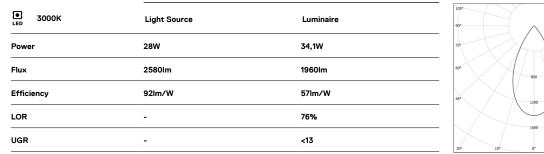

## Sys inVision module

28W / 1960lm / 3000K / DALI / Flood 50° / 1201mm

73062

Design: O/M + Bartenbach GmbH Module with double focus lens and housing and perforated cover plate made of aluminium with textured-paint finish. Available in white (.01) and black (.02)

LED CRI>90 / >50.000h, L80/B10 / 2-step MacAdam Power supply included. IP20 | 48Vdc

Weight