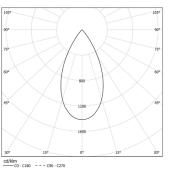

## Sys inVision module

28W / 1960lm / 3000K / DALI / Flood 50° / 1201mm

73062

Design: O/M + Bartenbach GmbH Module with double focus lens and housing and perforated cover plate made of aluminium with textured-paint finish. Available in white (.01) and black (.02)