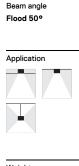

## Sys inVision module

28W / 1960lm / 3000K / DALI / Flood 50° / 1201mm

73062

Design: O/M + Bartenbach GmbH Module with double focus lens and housing and perforated cover plate made of aluminium with textured-paint finish. Available in white (.01) and black (.02)