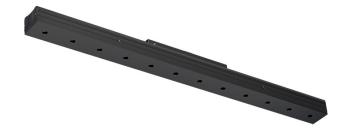

## Sys inVision module

28W / 1960lm / 3000K / DALI / Flood 50° / 1201mm

73062

Design: O/M + Bartenbach GmbH Module with double focus lens and housing and perforated cover plate made of aluminium with textured-paint finish. Available in white (.01) and black (.02)

## Finishes

.01 White / RAL 9010
.02 Black / RAL 9005