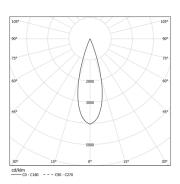

Available in white (.01) and black (.02)

LED CRI>90 / >50.000h, L80/B10 / 2-step MacAdam Power supply included. IP20 | 48Vdc

| C | € |
|---|---|
|   |   |

| ● 3000K    | Light Source | Luminaire |
|------------|--------------|-----------|
| Power      | 28W          | 34,1W     |
| Flux       | 2580lm       | 1880lm    |
| Efficiency | 92lm/W       | 55lm/W    |
| LOR        | -            | 73%       |
| UGR        | -            | <10       |

Beam angle Medium 30°

Application

Weight