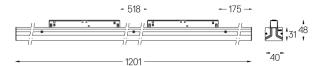

# Sys inVision module

28W / 1880lm / 3000K / DALI / Medium 30° / 1201mm

73060



Design: O/M + Bartenbach GmbH Module with double focus lens and housing and perforated cover plate made of aluminium with textured-paint finish.

Available in white (.01) and black (.02)

LED CRI>90 / >50.000h, L80/B10 / 2-step MacAdam Power supply included. IP20 | 48Vdc



| C | € |
|---|---|
|   |   |

| ● 3000K    | Light Source | Luminaire |
|------------|--------------|-----------|
| Power      | 28W          | 34,1W     |
| Flux       | 2580lm       | 1880lm    |
| Efficiency | 92lm/W       | 55lm/W    |
| LOR        | -            | 73%       |
| UGR        | -            | <10       |



Beam angle Medium 30°

Application



Weight

### mm



#### Finishes

O .01 White / RAL 9010

● .02 Black / RAL 9005

#### Optional

70045 Modules removal tool 20×75mm

## Data according to regulations

2019/2020/EU supplemented by 2021/341 |2019/2015/EU supplemented by 2021/340/EU Energy Consumption Labelling Ordinance. This product contains a light source of efficiency class E Model Identifier 4053560343L