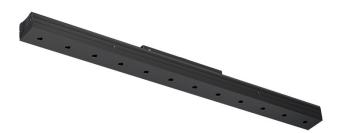

# Sys inVision module

28W / 1880lm / 3000K / DALI / Medium 30° / 1201mm

73060

Design: O/M + Bartenbach GmbH Module with double focus lens and housing and perforated cover plate made of aluminium with textured-paint finish.

Available in white (.01) and black (.02)

LED CRI>90 / >50.000h, L80/B10 / 2-step MacAdam Power supply included. IP20 | 48Vdc

| C | € |
|---|---|
|   |   |

| ● 3000K    | Light Source | Luminaire |
|------------|--------------|-----------|
| Power      | 28W          | 34,1W     |
| Flux       | 2580lm       | 1880lm    |
| Efficiency | 92lm/W       | 55lm/W    |
| LOR        | -            | 73%       |
| UGR        | -            | <10       |