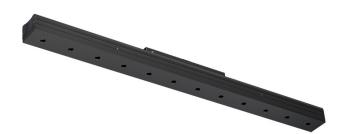

# Sys inVision module

42W / 2940Im / 3000K / DALI / Flood 50° / 901mm

73059

Design: O/M + Bartenbach GmbH Module with double focus lens and housing and perforated cover plate made of aluminium with textured-paint finish.

Available in white (.01) and black (.02)

LED CRI>90 / >50.000h, L80/B10 / 2-step MacAdam Power supply included. IP20 | 48Vdc

| 1000K      |              |           |  |
|------------|--------------|-----------|--|
|            | Light Source | Luminaire |  |
| Power      | 42W          | 49,4W     |  |
| Flux       | 3870lm       | 2940lm    |  |
| Efficiency | 92lm/W       | 60lm/W    |  |
| LOR        | -            | 76%       |  |
| UGR        | -            | <16       |  |
|            |              |           |  |

Beam angle Flood 50° Application

Weight