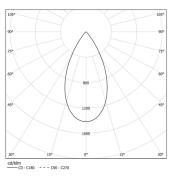

Available in white (.01) and black (.02)

LED CRI>90 / >50.000h, L80/B10 / 2-step MacAdam Power supply included. IP20 | 48Vdc

| 1000K      |              |           |  |
|------------|--------------|-----------|--|
|            | Light Source | Luminaire |  |
| Power      | 42W          | 49,4W     |  |
| Flux       | 3870lm       | 2940lm    |  |
| Efficiency | 92lm/W       | 60lm/W    |  |
| LOR        | -            | 76%       |  |
| UGR        | -            | <16       |  |
|            |              |           |  |

Beam angle Flood 50° Application

Weight