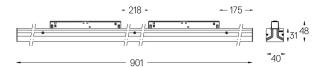

dule

42W / 2940Im / 3000K / DALI / Flood 50° / 901mm

73059



Design: O/M + Bartenbach GmbH Module with double focus lens and housing and perforated cover plate made of aluminium with textured-paint finish.

Available in white (.01) and black (.02)

LED CRI>90 / >50.000h, L80/B10 / 2-step MacAdam Power supply included. IP20 | 48Vdc



| 1000K      |              |           |  |
|------------|--------------|-----------|--|
|            | Light Source | Luminaire |  |
| Power      | 42W          | 49,4W     |  |
| Flux       | 3870lm       | 2940lm    |  |
| Efficiency | 92lm/W       | 60lm/W    |  |
| LOR        | -            | 76%       |  |
| UGR        | -            | <16       |  |
|            |              |           |  |



Beam angle Flood 50° Application



Weight

#### mm



## Finishes

O .01 White / RAL 9010

● .02 Black / RAL 9005

#### Optional

70045 Modules removal tool 20×75mm

### Data according to regulations

2019/2020/EU supplemented by 2021/341 |2019/2015/EU supplemented by 2021/340/EU Energy Consumption Labelling Ordinance. This product contains light sources of efficiency class E Model Identifier 4053560343H