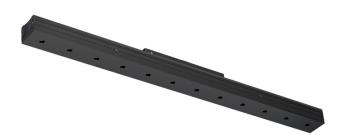

# Sys inVision module

21W / 1410Im / 3000K / DALI / Medium 30° / 901mm

73056

Design: O/M + Bartenbach GmbH Module with double focus lens and housing and perforated cover plate made of aluminium with textured-paint finish.

Available in white (.01) and black (.02)

LED CRI>90 / >50.000h, L80/B10 / 2-step MacAdam Power supply included. IP20 | 48Vdc

| ( | € |
|---|---|
|---|---|

| <b>●</b> 3000K | Light Source | Luminaire |
|----------------|--------------|-----------|
| Power          | 21W          | 25,6W     |
| Flux           | 1935lm       | 1410lm    |
| Efficiency     | 92lm/W       | 55lm/W    |
| LOR            | -            | 73%       |
| UGR            | -            | <10       |