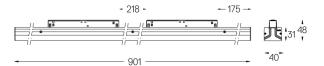

# Sys inVision module

21W / 1410Im / 3000K / DALI / Medium 30° / 901mm

73056



Design: O/M + Bartenbach GmbH Module with double focus lens and housing and perforated cover plate made of aluminium with textured-paint finish.

Available in white (.01) and black (.02)

LED CRI>90 / >50.000h, L80/B10 / 2-step MacAdam Power supply included. IP20 | 48Vdc



| ( | € |
|---|---|
|---|---|

| <b>●</b> 3000K | Light Source | Luminaire |
|----------------|--------------|-----------|
| Power          | 21W          | 25,6W     |
| Flux           | 1935lm       | 1410lm    |
| Efficiency     | 92lm/W       | 55lm/W    |
| LOR            | -            | 73%       |
| UGR            | -            | <10       |



Beam angle Medium 30°

Application



Weight

#### mm



### Finishes

O .01 White / RAL 9010

● .02 Black / RAL 9005

#### Optional

70045 Modules removal tool 20×75mm

## Data according to regulations

2019/2020/EU supplemented by 2021/341 |2019/2015/EU supplemented by 2021/340/EU Energy Consumption Labelling Ordinance. This product contains a light source of efficiency class E Model Identifier 4053560343L