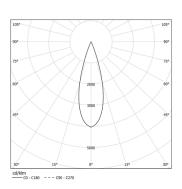

Available in white (.01) and black (.02)

LED CRI>90 / >50.000h, L80/B10 / 2-step MacAdam Power supply included. IP20 | 48Vdc

| ( | € |
|---|---|
|---|---|

| <b>●</b> 3000K | Light Source | Luminaire |
|----------------|--------------|-----------|
| Power          | 21W          | 25,6W     |
| Flux           | 1935lm       | 1410lm    |
| Efficiency     | 92lm/W       | 55lm/W    |
| LOR            | -            | 73%       |
| UGR            | -            | <10       |

Beam angle Medium 30°

Application

Weight