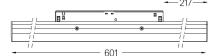

## Sys inVision module

28W / 1960lm / 3000K / DALI / Flood 50° / 601mm

73055

Design: O/M + Bartenbach GmbH Module with double focus lens and housing and perforated cover plate made of aluminium with textured-paint finish.

Beam angle Flood 50°

Application

Weight

Finishes

O .01 White / RAL 9010

● .02 Black / RAL 9005

Optional

70045 Modules removal tool 20×75mm