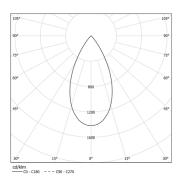

Available in white (.01) and black (.02)

LED CRI>90 / >50.000h, L80/B10 / 2-step MacAdam Power supply included. IP20 | 48Vdc

| 1000K      | Light Source | Luminaire |
|------------|--------------|-----------|
| Power      | 28W          | 34,1W     |
| Flux       | 2580lm       | 1960lm    |
| Efficiency | 92lm/W       | 57lm/W    |
| LOR        | -            | 76%       |
| UGR        | -            | <16       |

Beam angle Flood 50°

Application

Weight

Finishes

O .01 White / RAL 9010

● .02 Black / RAL 9005

Optional

70045 Modules removal tool 20×75mm