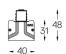

Beam angle Flood 50°

Application

Weight

Finishes

O .01 White / RAL 9010

● .02 Black / RAL 9005

Optional

70045 Modules removal tool 20×75mm