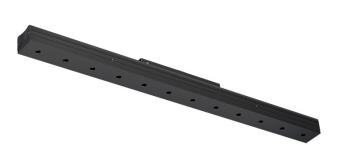

## Sys inVision module

28W / 1960lm / 3000K / DALI / Flood 50° / 601mm

73055

Design: O/M + Bartenbach GmbH Module with double focus lens and housing and perforated cover plate made of aluminium with textured-paint finish.