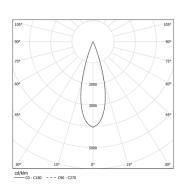

Available in white (.01) and black (.02)

LED CRI>90 / >50.000h, L80/B10 / 2-step MacAdam Power supply included. IP20 | 48Vdc

| 3000K      | Light Source | Luminaire |
|------------|--------------|-----------|
| Power      | 28W          | 34,1W     |
| Flux       | 2580lm       | 1880lm    |
| Efficiency | 92lm/W       | 55lm/W    |
| LOR        | -            | 73%       |
| UGR        | -            | <10       |

Beam angle Medium 30°

Application

Weight