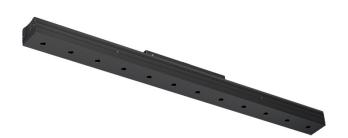

## Sys inVision module

28W / 1880lm / 3000K / DALI / Medium 30° / 601mm

73053

Design: O/M + Bartenbach GmbH Module with double focus lens and housing and perforated cover plate made of aluminium with textured-paint finish.

Beam angle Medium 30°

Application

Weight