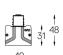

## Sys inVision module

28W / 1880lm / 3000K / DALI / Medium 30° / 601mm

73053



Design: O/M + Bartenbach GmbH Module with double focus lens and housing and perforated cover plate made of aluminium with textured-paint finish.

Available in white (.01) and black (.02)

LED CRI>90 / >50.000h, L80/B10 / 2-step MacAdam Power supply included. IP20 | 48Vdc



| 3000K      | Light Source | Luminaire |
|------------|--------------|-----------|
| Power      | 28W          | 34,1W     |
| Flux       | 2580lm       | 1880lm    |
| Efficiency | 92lm/W       | 55lm/W    |
| LOR        | -            | 73%       |
| UGR        | -            | <10       |



Beam angle Medium 30°

Application



Weight

## mm





## Finishes

O .01 White / RAL 9010

● .02 Black / RAL 9005

Optional

70045 Modules removal tool 20×75mm

Data according to regulations

2019/2020/EU supplemented by 2021/341 |2019/2015/EU supplemented by 2021/340/EU Energy Consumption Labelling Ordinance. This product contains light sources of efficiency class E Model Identifier 4053560343H