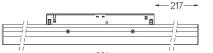

## Sys inVision module

28W / 1880lm / 3000K / DALI / Medium 30° / 601mm

73053

Design: O/M + Bartenbach GmbH Module with double focus lens and housing and perforated cover plate made of aluminium with textured-paint finish.

## mm