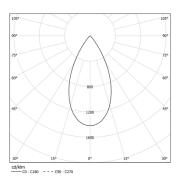

Available in white (.01) and black (.02)

LED CRI>90 / >50.000h, L80/B10 / 2-step MacAdam Power supply included. IP20 | 48Vdc

| 2700K      | Light Source | Luminaire |
|------------|--------------|-----------|
| Power      | 56W          | 65,9W     |
| Flux       | 4800lm       | 3640lm    |
| Efficiency | 86lm/W       | 55lm/W    |
| LOR        | -            | 76%       |
| UGR        | -            | <16       |

Beam angle Flood 50° Application

Weight

O .01 White / RAL 9010

● .02 Black / RAL 9005

Optional

Finishes

70045 Modules removal tool 20×75mm

Model Identifier 4053560342H