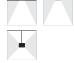

Beam angle Flood 50° Application

Weight

O .01 White / RAL 9010

● .02 Black / RAL 9005

Optional

Finishes

70045 Modules removal tool 20×75mm

Model Identifier 4053560342H