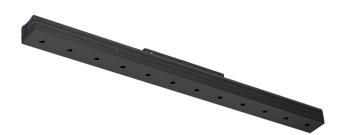

## Sys inVision module

56W / 3640lm / 2700K / DALI / Flood 50° / 1201mm

73031

Design: O/M + Bartenbach GmbH Module with double focus lens and housing and perforated cover plate made of aluminium with textured-paint finish.

Beam angle Flood 50° Application

Weight

O .01 White / RAL 9010

● .02 Black / RAL 9005

Optional

Finishes

70045 Modules removal tool 20×75mm

Model Identifier 4053560342H