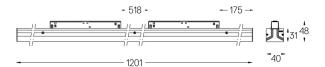

## Sys inVision module

56W / 3640lm / 2700K / DALI / Flood 50° / 1201mm

73031

Design: O/M + Bartenbach GmbH Module with double focus lens and housing and perforated cover plate made of aluminium with textured-paint finish.

Beam angle Flood 50° Application

Weight

O .01 White / RAL 9010

● .02 Black / RAL 9005

Optional

Finishes

70045 Modules removal tool 20×75mm

Model Identifier 4053560342H