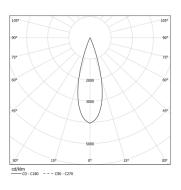

Available in white (.01) and black (.02)

LED CRI>90 / >50.000h, L80/B10 / 2-step MacAdam Power supply included. IP20 | 48Vdc

| <b>●</b> 2700K | Light Source | Luminaire |
|----------------|--------------|-----------|
| Power          | 56W          | 65,9W     |
| Flux           | 4800lm       | 3480lm    |
| Efficiency     | 86lm/W       | 53lm/W    |
| LOR            | -            | 73%       |
| UGR            | -            | <10       |

Beam angle Medium 30°

Application

Weight