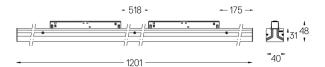

## Sys inVision module

56W / 3480lm / 2700K / DALI / Medium 30° / 1201mm

73029



Design: O/M + Bartenbach GmbH Module with double focus lens and housing and perforated cover plate made of aluminium with textured-paint finish.

Available in white (.01) and black (.02)

LED CRI>90 / >50.000h, L80/B10 / 2-step MacAdam Power supply included. IP20 | 48Vdc



| <b>●</b> 2700K | Light Source | Luminaire |
|----------------|--------------|-----------|
| Power          | 56W          | 65,9W     |
| Flux           | 4800lm       | 3480lm    |
| Efficiency     | 86lm/W       | 53lm/W    |
| LOR            | -            | 73%       |
| UGR            | -            | <10       |



Beam angle Medium 30°

Application



Weight

## mm



## Finishes

O .01 White / RAL 9010

● .02 Black / RAL 9005

Optional

70045 Modules removal tool 20×75mm

Data according to regulations

2019/2020/EU supplemented by 2021/341 |2019/2015/EU supplemented by 2021/340/EU Energy Consumption Labelling Ordinance. This product contains light sources of efficiency class F Model Identifier 4053560342H