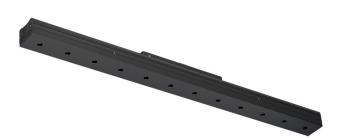

## Sys inVision module

56W / 3480lm / 2700K / DALI / Medium 30° / 1201mm

73029

Design: O/M + Bartenbach GmbH Module with double focus lens and housing and perforated cover plate made of aluminium with textured-paint finish.

Beam angle Medium 30°

Application

Weight