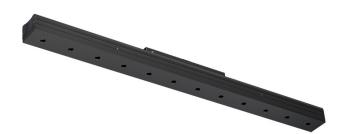

## Sys inVision module

42W / 2730Im / 2700K / DALI / Flood 50° / 901mm

73027

Design: O/M + Bartenbach GmbH Module with double focus lens and housing and perforated cover plate made of aluminium with textured-paint finish.

Available in white (.01) and black (.02)

LED CRI>90 / >50.000h, L80/B10 / 2-step MacAdam Power supply included. IP20 | 48Vdc

| <b>2700K</b> | Light Source | Luminaire |
|--------------|--------------|-----------|
| Power        | 42W          | 49,4W     |
| Flux         | 3600lm       | 2730lm    |
| Efficiency   | 86lm/W       | 55lm/W    |
| LOR          | -            | 76%       |
| UGR          | -            | <16       |

Beam angle Flood 50° Application

Weight

mm