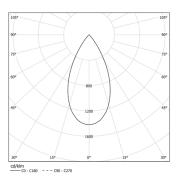

Available in white (.01) and black (.02)

LED CRI>90 / >50.000h, L80/B10 / 2-step MacAdam Power supply included. IP20 | 48Vdc

| <b>2700K</b> | Light Source | Luminaire |
|--------------|--------------|-----------|
| Power        | 42W          | 49,4W     |
| Flux         | 3600lm       | 2730lm    |
| Efficiency   | 86lm/W       | 55lm/W    |
| LOR          | -            | 76%       |
| UGR          | -            | <16       |

Beam angle Flood 50° Application

Weight

mm