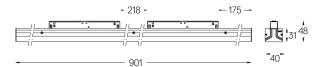

## Sys inVision module

42W / 2730Im / 2700K / DALI / Flood 50° / 901mm

73027



Design: O/M + Bartenbach GmbH Module with double focus lens and housing and perforated cover plate made of aluminium with textured-paint finish.

Available in white (.01) and black (.02)

LED CRI>90 / >50.000h, L80/B10 / 2-step MacAdam Power supply included. IP20 | 48Vdc



| <b>2700K</b> | Light Source | Luminaire |
|--------------|--------------|-----------|
| Power        | 42W          | 49,4W     |
| Flux         | 3600lm       | 2730lm    |
| Efficiency   | 86lm/W       | 55lm/W    |
| LOR          | -            | 76%       |
| UGR          | -            | <16       |



Beam angle Flood 50° Application



Weight

mm



## Finishes

O .01 White / RAL 9010

● .02 Black / RAL 9005

Optional

70045 Modules removal tool 20×75mm

Data according to regulations

2019/2020/EU supplemented by 2021/341 |2019/2015/EU supplemented by 2021/340/EU Energy Consumption Labelling Ordinance. This product contains light sources of efficiency class F Model Identifier 4053560342H