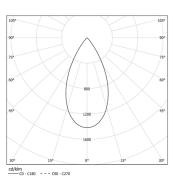

Available in white (.01) and black (.02)

LED CRI>90 / >50.000h, L80/B10 / 2-step MacAdam Power supply included. IP20 | 48Vdc

| <b>1</b> 2700K | Light Source | Luminaire |
|----------------|--------------|-----------|
| Power          | 21W          | 25,6W     |
| Flux           | 1800lm       | 1380lm    |
| Efficiency     | 86lm/W       | 54lm/W    |
| LOR            | -            | 77%       |
| UGR            | -            | <13       |
|                |              |           |

Beam angle Flood 50°

Application

Weight