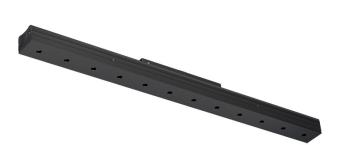

## Sys inVision module

21W / 1380lm / 2700K / DALI / Flood 50° / 901mm

73026

Design: O/M + Bartenbach GmbH Module with double focus lens and housing and perforated cover plate made of aluminium with textured-paint finish.

Available in white (.01) and black (.02)

LED CRI>90 / >50.000h, L80/B10 / 2-step MacAdam Power supply included. IP20 | 48Vdc

| <b>1</b> 2700K | Light Source | Luminaire |
|----------------|--------------|-----------|
| Power          | 21W          | 25,6W     |
| Flux           | 1800lm       | 1380lm    |
| Efficiency     | 86lm/W       | 54lm/W    |
| LOR            | -            | 77%       |
| UGR            | -            | <13       |
|                |              |           |