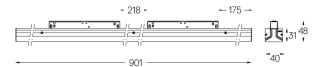

## Sys inVision module

21W / 1380lm / 2700K / DALI / Flood 50° / 901mm

73026



Design: O/M + Bartenbach GmbH Module with double focus lens and housing and perforated cover plate made of aluminium with textured-paint finish.

Available in white (.01) and black (.02)

LED CRI>90 / >50.000h, L80/B10 / 2-step MacAdam Power supply included. IP20 | 48Vdc



| <b>1</b> 2700K | Light Source | Luminaire |
|----------------|--------------|-----------|
| Power          | 21W          | 25,6W     |
| Flux           | 1800lm       | 1380lm    |
| Efficiency     | 86lm/W       | 54lm/W    |
| LOR            | -            | 77%       |
| UGR            | -            | <13       |
|                |              |           |



Beam angle Flood 50°

Application



Weight

## mm



## Finishes

O .01 White / RAL 9010

● .02 Black / RAL 9005

Optional

70045 Modules removal tool 20×75mm

Data according to regulations

2019/2020/EU supplemented by 2021/341 |2019/2015/EU supplemented by 2021/340/EU Energy Consumption Labelling Ordinance. This product contains light sources of efficiency class F Model Identifier 4053560342L