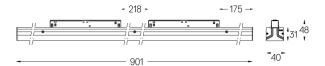

## Sys inVision module

42W / 2610lm / 2700K / DALI / Medium 30° / 901mm

73025



Design: O/M + Bartenbach GmbH Module with double focus lens and housing and perforated cover plate made of aluminium with textured-paint finish.

Available in white (.01) and black (.02)

LED CRI>90 / >50.000h, L80/B10 / 2-step MacAdam Power supply included. IP20 | 48Vdc



| 2700K      | Light Source | Luminaire |
|------------|--------------|-----------|
| Power      | 42W          | 49,4W     |
| Flux       | 3600lm       | 2610lm    |
| Efficiency | 86lm/W       | 53lm/W    |
| LOR        | -            | 73%       |
| UGR        | -            | <10       |



Beam angle Medium 30°

Application



Weight

## mm



## Finishes

O .01 White / RAL 9010

● .02 Black / RAL 9005

Optional

70045 Modules removal tool 20×75mm

Data according to regulations

2019/2020/EU supplemented by 2021/341 |2019/2015/EU supplemented by 2021/340/EU Energy Consumption Labelling Ordinance. This product contains light sources of efficiency class F Model Identifier 4053560342H