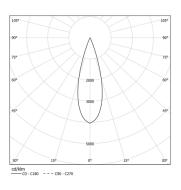

Available in white (.01) and black (.02)

LED CRI>90 / >50.000h, L80/B10 / 2-step MacAdam Power supply included. IP20 | 48Vdc

| 2700K      | Light Source | Luminaire |
|------------|--------------|-----------|
| Power      | 42W          | 49,4W     |
| Flux       | 3600lm       | 2610lm    |
| Efficiency | 86lm/W       | 53lm/W    |
| LOR        | -            | 73%       |
| UGR        | -            | <10       |

Beam angle Medium 30°

Application

Weight