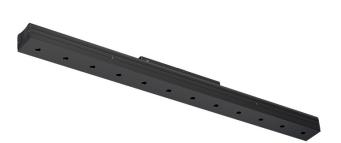

## Sys inVision module

42W / 2610lm / 2700K / DALI / Medium 30° / 901mm

73025

Design: O/M + Bartenbach GmbH Module with double focus lens and housing and perforated cover plate made of aluminium with textured-paint finish.

Beam angle Medium 30°

Application

Weight