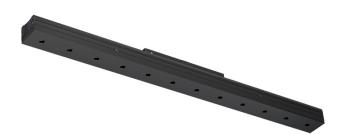

## Sys in Vision module

21W / 1320lm / 2700K / DALI / Medium 30° / 901mm

73024

Design: O/M + Bartenbach GmbH Module with double focus lens and housing and perforated cover plate made of aluminium with textured-paint finish.