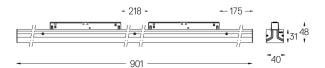

## Sys in Vision module

21W / 1320lm / 2700K / DALI / Medium 30° / 901mm

73024

Design: O/M + Bartenbach GmbH Module with double focus lens and housing and perforated cover plate made of aluminium with textured-paint finish.

Beam angle
Medium 30°

Application

Application

Weight

mm