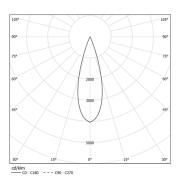

Available in white (.01) and black (.02)

LED CRI>90 / >50.000h, L80/B10 / 2-step MacAdam Power supply included. IP20 | 48Vdc

| 2700K      | Light Source | Luminaire |
|------------|--------------|-----------|
| Power      | 21W          | 25,6W     |
| Flux       | 1800lm       | 1320lm    |
| Efficiency | 86lm/W       | 52lm/W    |
| LOR        | -            | 73%       |
| UGR        | -            | <10       |

Beam angle
Medium 30°

Application

Application

Weight

mm