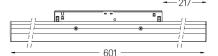

# Sys inVision module

28W / 1820lm / 2700K / DALI / Flood 50° / 601mm

73023



Design: O/M + Bartenbach GmbH Module with double focus lens and housing and perforated cover plate made of aluminium with textured-paint finish.

Available in white (.01) and black (.02)

LED CRI>90 / >50.000h, L80/B10 / 2-step MacAdam Power supply included. IP20 | 48Vdc



| ( | € |
|---|---|
|---|---|

| © 2700K    | Light Source | Luminaire |
|------------|--------------|-----------|
| Power      | 28W          | 34,1W     |
| Flux       | 2400lm       | 1820lm    |
| Efficiency | 86lm/W       | 53lm/W    |
| LOR        | -            | 76%       |
| UGR        | -            | <16       |



Beam angle Flood 50°

Application



Weight

### mm





#### Finishes

O .01 White / RAL 9010

● .02 Black / RAL 9005

#### Optional

70045 Modules removal tool 20×75mm

## Data according to regulations

2019/2020/EU supplemented by 2021/341 |2019/2015/EU supplemented by 2021/340/EU Energy Consumption Labelling Ordinance. This product contains light sources of efficiency class F Model Identifier 4053560342H