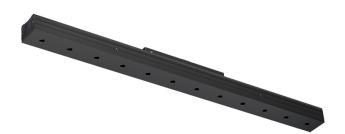

# Sys inVision module

28W / 1820lm / 2700K / DALI / Flood 50° / 601mm

73023

Design: O/M + Bartenbach GmbH Module with double focus lens and housing and perforated cover plate made of aluminium with textured-paint finish.

Available in white (.01) and black (.02)

LED CRI>90 / >50.000h, L80/B10 / 2-step MacAdam Power supply included. IP20 | 48Vdc

| ( | € |
|---|---|
|---|---|

| © 2700K    | Light Source | Luminaire |
|------------|--------------|-----------|
| Power      | 28W          | 34,1W     |
| Flux       | 2400lm       | 1820lm    |
| Efficiency | 86lm/W       | 53lm/W    |
| LOR        | -            | 76%       |
| UGR        | -            | <16       |