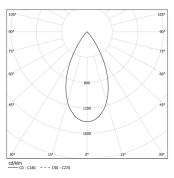

Available in white (.01) and black (.02)

LED CRI>90 / >50.000h, L80/B10 / 2-step MacAdam Power supply included. IP20 | 48Vdc

| ( | € |
|---|---|
|---|---|

| © 2700K    | Light Source | Luminaire |
|------------|--------------|-----------|
| Power      | 28W          | 34,1W     |
| Flux       | 2400lm       | 1820lm    |
| Efficiency | 86lm/W       | 53lm/W    |
| LOR        | -            | 76%       |
| UGR        | -            | <16       |

Beam angle Flood 50°

Application

Weight