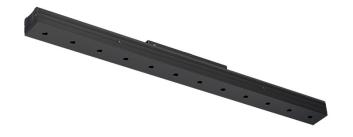

## Sys inVision module

14W / 920Im / 2700K / DALI / Flood 50° / 601mm

73022

Design: O/M + Bartenbach GmbH Module with double focus lens and housing and perforated cover plate made of aluminium with textured-paint finish. Available in white (.01) and black (.02)

## Finishes

.01 White / RAL 9010
.02 Black / RAL 9005

Optional

70045 Modules removal tool 20x75mm

Data according to regulations

2019/2020/EU supplemented by 2021/341 |2019/2015/EU supplemented by 2021/340/EU Energy Consumption Labelling Ordinance. This product contains light sources of efficiency class F Model Identifier 4053560342L