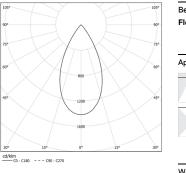

## Sys inVision module

14W / 920Im / 2700K / DALI / Flood 50° / 601mm

73022

Design: O/M + Bartenbach GmbH Module with double focus lens and housing and perforated cover plate made of aluminium with textured-paint finish. Available in white (.01) and black (.02)

LED CRI>90 / >50.000h, L80/B10 / 2-step MacAdam Power supply included. IP20 | 48Vdc

Beam angle Flood 50°

Weight