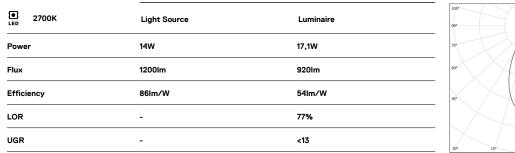

## Sys inVision module

14W / 920Im / 2700K / DALI / Flood 50° / 601mm

73022

Design: O/M + Bartenbach GmbH Module with double focus lens and housing and perforated cover plate made of aluminium with textured-paint finish. Available in white (.01) and black (.02)

LED CRI>90 / >50.000h, L80/B10 / 2-step MacAdam Power supply included. IP20 | 48Vdc

Beam angle Flood 50°

Weight