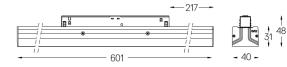

## Sys inVision module

14W / 920Im / 2700K / DALI / Flood 50° / 601mm

73022

Design: O/M + Bartenbach GmbH Module with double focus lens and housing and perforated cover plate made of aluminium with textured-paint finish. Available in white (.01) and black (.02)

LED CRI>90 / >50.000h, L80/B10 / 2-step MacAdam Power supply included. IP20 | 48Vdc

Beam angle Flood 50°

Weight