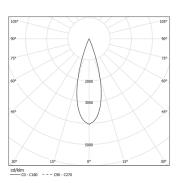

Available in white (.01) and black (.02)

LED CRI>90 / >50.000h, L80/B10 / 2-step MacAdam Power supply included. IP20 | 48Vdc

| -  | c |  |
|----|---|--|
| ٠. | ~ |  |

| ● 2700K    | Light Source | Luminaire |
|------------|--------------|-----------|
| Power      | 28W          | 34,1W     |
| Flux       | 2400lm       | 1740lm    |
| Efficiency | 86lm/W       | 51lm/W    |
| LOR        | -            | 73%       |
| UGR        | -            | <10       |

Beam angle Medium 30°

Application

Weight