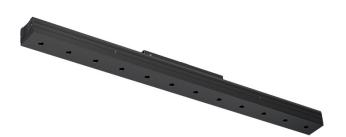

# Sys inVision module

28W / 1740Im / 2700K / DALI / Medium 30° / 601mm

73021

Design: O/M + Bartenbach GmbH Module with double focus lens and housing and perforated cover plate made of aluminium with textured-paint finish.

Available in white (.01) and black (.02)

LED CRI>90 / >50.000h, L80/B10 / 2-step MacAdam Power supply included. IP20 | 48Vdc

| -  | c |  |
|----|---|--|
| ٠. | ~ |  |

| ● 2700K    | Light Source | Luminaire |
|------------|--------------|-----------|
| Power      | 28W          | 34,1W     |
| Flux       | 2400lm       | 1740lm    |
| Efficiency | 86lm/W       | 51lm/W    |
| LOR        | -            | 73%       |
| UGR        | -            | <10       |

Beam angle Medium 30°

Application

Weight