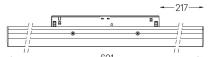

# Sys inVision module

28W / 1740Im / 2700K / DALI / Medium 30° / 601mm

73021

Design: O/M + Bartenbach GmbH Module with double focus lens and housing and perforated cover plate made of aluminium with textured-paint finish.

### mm