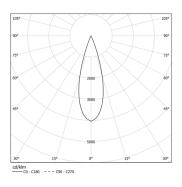

Available in white (.01) and black (.02)

LED CRI>90 / >50.000h, L80/B10 / 2-step MacAdam Power supply included. IP20 | 48Vdc

| C | € |
|---|---|
|   |   |

| <b>1</b> 2700K | Light Source | Luminaire |
|----------------|--------------|-----------|
| Power          | 14W          | 17,1W     |
| Flux           | 1200lm       | 880lm     |
| Efficiency     | 86lm/W       | 51lm/W    |
| LOR            | -            | 73%       |
| UGR            | -            | <10       |

Medium 30° Application

Beam angle

Weight