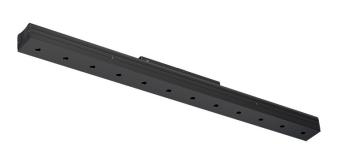

# Sys inVision module

14W / 880lm / 2700K / DALI / Medium 30° / 601mm

73020

Design: O/M + Bartenbach GmbH Module with double focus lens and housing and perforated cover plate made of aluminium with textured-paint finish.

Available in white (.01) and black (.02)

LED CRI>90 / >50.000h, L80/B10 / 2-step MacAdam Power supply included. IP20 | 48Vdc

| C | € |
|---|---|
|   |   |

| <b>1</b> 2700K | Light Source | Luminaire |
|----------------|--------------|-----------|
| Power          | 14W          | 17,1W     |
| Flux           | 1200lm       | 880lm     |
| Efficiency     | 86lm/W       | 51lm/W    |
| LOR            | -            | 73%       |
| UGR            | -            | <10       |