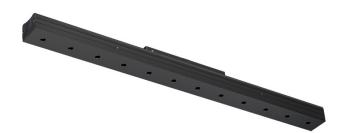

# Sys in Vision module

14W / 910lm / 2700K / DALI / Flood 50° / 301mm

73019

Design: O/M + Bartenbach GmbH Module with double focus lens and housing and perforated cover plate made of aluminium with textured-paint finish.

Available in white (.01) and black (.02)

LED CRI>90 / >50.000h, L80/B10 / 2-step MacAdam Power supply included. IP20 | 48Vdc

| 2700K      | Light Source | Luminaire |
|------------|--------------|-----------|
| Power      | 14W          | 17,1W     |
| Flux       | 1200lm       | 910lm     |
| Efficiency | 86lm/W       | 53lm/W    |
| LOR        | -            | 76%       |
| UGR        | -            | <16       |