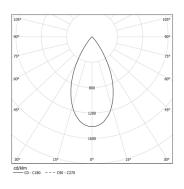

Application

Beam angle

Weight

Available in white (.01) and black (.02)

LED CRI>90 / >50.000h, L80/B10 / 2-step MacAdam Power supply included. IP20 | 48Vdc

| 2700K      | Light Source | Luminaire |
|------------|--------------|-----------|
| Power      | 14W          | 17,1W     |
| Flux       | 1200lm       | 910lm     |
| Efficiency | 86lm/W       | 53lm/W    |
| LOR        | -            | 76%       |
| UGR        | -            | <16       |