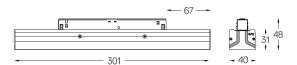

# Sys in Vision module

14W / 910lm / 2700K / DALI / Flood 50° / 301mm

73019



Design: O/M + Bartenbach GmbH Module with double focus lens and housing and perforated cover plate made of aluminium with textured-paint finish.

Available in white (.01) and black (.02)

LED CRI>90 / >50.000h, L80/B10 / 2-step MacAdam Power supply included. IP20 | 48Vdc



| 2700K      | Light Source | Luminaire |
|------------|--------------|-----------|
| Power      | 14W          | 17,1W     |
| Flux       | 1200lm       | 910lm     |
| Efficiency | 86lm/W       | 53lm/W    |
| LOR        | -            | 76%       |
| UGR        | -            | <16       |



Application

Beam angle

Weight

### mm



#### Finishes

.01 White / RAL 9010.02 Black / RAL 9005

#### Optional

**70045** Modules removal tool 20x75mm

## Data according to regulations

2019/2020/EU supplemented by 2021/341 |2019/2015/EU supplemented by 2021/340/EU Energy Consumption Labelling Ordinance. This product contains light sources of efficiency class F Model Identifier 4053560342H