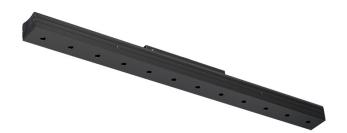

## Sys inVision module

14W / 870lm / 2700K / DALI / Medium 30° / 301mm

73017

Design: O/M + Bartenbach GmbH Module with double focus lens and housing and perforated cover plate made of aluminium with textured-paint finish.

Beam angle Medium 30°

Application

Weight

mm