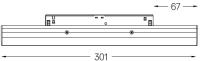

## Sys inVision module

14W / 870lm / 2700K / DALI / Medium 30° / 301mm

73017

Design: O/M + Bartenbach GmbH Module with double focus lens and housing and perforated cover plate made of aluminium with textured-paint finish.

Beam angle Medium 30°

Application

Weight

mm