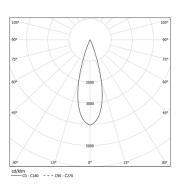

Available in white (.01) and black (.02)

LED CRI>90 / >50.000h, L80/B10 / 2-step MacAdam Power supply included. IP20 | 48Vdc

| > | ( | $\epsilon$ |
|---|---|------------|
|   |   |            |

| <b>1</b> 2700K | Light Source | Luminaire |
|----------------|--------------|-----------|
| Power          | 14W          | 17,1W     |
| Flux           | 1200lm       | 870lm     |
| Efficiency     | 86lm/W       | 51lm/W    |
| LOR            | -            | 73%       |
| UGR            | -            | <10       |

Beam angle Medium 30°

Application

Weight

mm