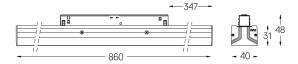

(.02)

LED CRI>80 / >50.000h, L80/B10 / 3-step MacAdam Power supply included. IP20 | 48Vdc





| <b>1</b> 3000K | Light Source | Luminaire |
|----------------|--------------|-----------|
| Power          | 10W          | 12,2W     |
| Flux           | 1830lm       | 855lm     |
| Efficiency     | 183lm/W      | 70lm/W    |
| LOR            | -            | 47%       |
| UGR            | -            | <25       |



Beam angle Diffuse Application

Weight

## Finishes

 $\bigcirc$  .01 White / RAL 9010

Optional

70045 Modules removal tool 20x75mm

## Data according to regulations

2019/2020/EU supplemented by 2021/341 |2019/2015/EU supplemented by 2021/340/EU Energy Consumption Labelling Ordinance. This product contains light sources of efficiency class C Model Identifier 28004761



mm