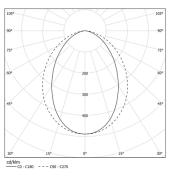

10W / 855lm / 3000K / DALI / Diffuse / 860mm

72020



Module with opal diffuser and LED light source with good colour consistency and long operation lifespan. Available in white (.01) and black (.02)

LED CRI>80 / >50.000h, L80/B10 / 3-step MacAdam Power supply included. IP20 | 48Vdc





| <b>1</b> 3000K | Light Source | Luminaire |
|----------------|--------------|-----------|
| Power          | 10W          | 12,2W     |
| Flux           | 1830lm       | 855lm     |
| Efficiency     | 183lm/W      | 70lm/W    |
| LOR            | -            | 47%       |
| UGR            | -            | <25       |



Beam angle Diffuse Application

Weight

## Finishes

 $\bigcirc$  .01 White / RAL 9010

Optional

70045 Modules removal tool 20x75mm

## Data according to regulations

2019/2020/EU supplemented by 2021/341 |2019/2015/EU supplemented by 2021/340/EU Energy Consumption Labelling Ordinance. This product contains light sources of efficiency class C Model Identifier 28004761



mm