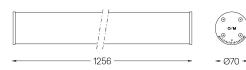

## Tubo Pro Surface

34W / 3195Im / 4000K / DALI / Wide flood 76° / 1256mm

64910

Design: Eduardo Souto de Moura Surface luminaire with tubular semi frosted PMMA body with 70mm diameter. Clear polycarbonate end caps with marked installation angles.

<u>mm</u>

This page was generated on 2025-09-13. Click here for the latest version.

www.om-light.com / mail@om-light.com Rua Mauricio Lourenço Oliveira 186, 4405-034 Vila Nova de Gaia, Porto. Portugal. / Apartado 1538 4401-901 Vila Nova de Gaia, Porto Portugal / tel. +351 223 710 419