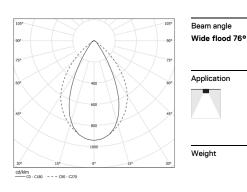

## Tubo Pro Surface

34W / 3195Im / 4000K / DALI / Wide flood 76° / 1256mm

64910

Design: Eduardo Souto de Moura Surface luminaire with tubular semi frosted PMMA body with 70mm diameter. Clear polycarbonate end caps with marked installation angles.

٠ ( ا

| • 4000K    | Light Source | Luminaire |
|------------|--------------|-----------|
| Power      | 34W          | 39,1W     |
| Flux       | 4700lm       | 3195lm    |
| Efficiency | 142lm/W      | 82lm/W    |
| LOR        | -            | 68%       |
| UGR        | -            | <19       |
|            |              |           |