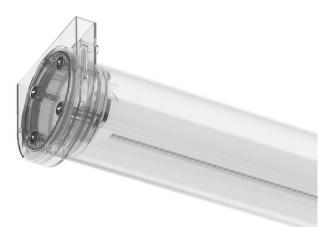

## Tubo Pro Surface

34W / 3195Im / 4000K / DALI / Wide flood 76° / 1256mm

64910

Design: Eduardo Souto de Moura Surface luminaire with tubular semi frosted PMMA body with 70mm diameter. Clear polycarbonate end caps with marked installation angles.

Linear lenses (Lightstream) combined with a secondary reflector, integrated into an extruded aluminium profile.

Equipped with 2m cable (5x0.75 mm<sup>2</sup>). Fitting accessories ordered separately.

LED CRI>90 / >50.000h, L80/B10 / 2-step MacAdam Power supply included. IP44 | 230Vac | 50/60Hz