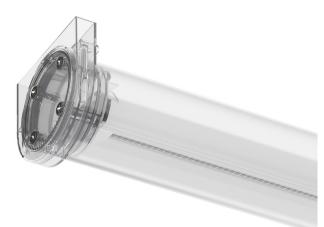

## Tubo Pro Surface

43W / 3755lm / 3500K / DALI / Wide flood 76° / 2408mm

64905

Design: Eduardo Souto de Moura Surface luminaire with tubular semi frosted PMMA body with 70mm diameter. Clear polycarbonate end caps with marked installation angles.

Linear lenses (Lightstream) combined with a secondary reflector, integrated into an extruded aluminium profile.

Equipped with 2m cable (5x0.75 mm<sup>2</sup>). Fitting accessories ordered separately.

LED CRI>90 / >50.000h, L80/B10 / 2-step MacAdam Power supply included. IP44 | 230Vac | 50/60Hz