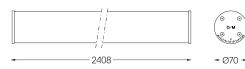

## Tubo Pro Surface

43W / 3755lm / 3500K / DALI / Wide flood 76° / 2408mm

64905

Design: Eduardo Souto de Moura Surface luminaire with tubular semi frosted PMMA body with 70mm diameter. Clear polycarbonate end caps with marked installation angles.