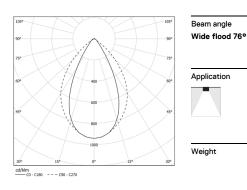

٠ ( ا

| • 3500K    | Light Source | Luminaire |
|------------|--------------|-----------|
| Power      | 43W          | 49,9W     |
| Flux       | 5520lm       | 3755lm    |
| Efficiency | 130lm/W      | 75lm/W    |
| LOR        | -            | 68%       |
| UGR        | -            | <16       |
|            |              |           |