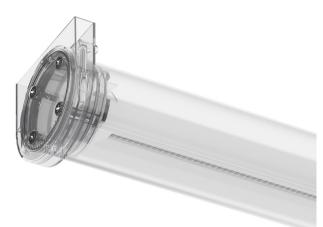

## Tubo Pro Surface

27W / 2345lm / 3500K / DALI / Wide flood 76° / 1544mm

64903

Design: Eduardo Souto de Moura Surface luminaire with tubular semi frosted PMMA body with 70mm diameter. Clear polycarbonate end caps with marked installation angles.

Linear lenses (Lightstream) combined with a secondary reflector, integrated into an extruded aluminium profile.

Equipped with 2m cable (5x0.75 mm<sup>2</sup>). Fitting accessories ordered separately.

LED CRI>90 / >50.000h, L80/B10 / 2-step MacAdam Power supply included. IP44 | 230Vac | 50/60Hz