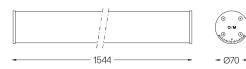

## Tubo Pro Surface

27W / 2345lm / 3500K / DALI / Wide flood 76° / 1544mm

64903

Design: Eduardo Souto de Moura Surface luminaire with tubular semi frosted PMMA body with 70mm diameter. Clear polycarbonate end caps with marked installation angles.

Linear lenses (Lightstream) combined with a secondary reflector, integrated into an extruded aluminium profile.

Equipped with 2m cable (5x0.75 mm<sup>2</sup>). Fitting accessories ordered separately.

LED CRI>90 / >50.000h, L80/B10 / 2-step MacAdam Power supply included. IP44 | 230Vac | 50/60Hz