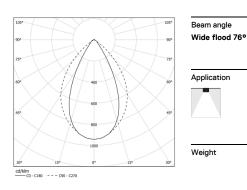

## Tubo Pro Surface

27W / 2345lm / 3500K / DALI / Wide flood 76° / 1544mm

64903

Design: Eduardo Souto de Moura Surface luminaire with tubular semi frosted PMMA body with 70mm diameter. Clear polycarbonate end caps with marked installation angles.

٠ ( ا

| • 3500K    | Light Source | Luminaire |
|------------|--------------|-----------|
| Power      | 27W          | 32,3W     |
| Flux       | 3450lm       | 2345lm    |
| Efficiency | 130lm/W      | 73lm/W    |
| LOR        | -            | 68%       |
| UGR        | -            | <16       |
|            |              |           |