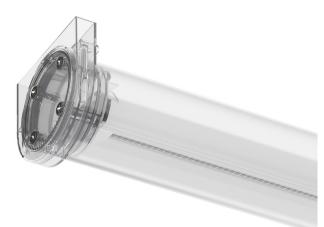

## Tubo Pro Surface

34W / 2935lm / 3000K / DALI / Wide flood 76° / 1256mm

64894

Design: Eduardo Souto de Moura Surface luminaire with tubular semi frosted PMMA body with 70mm diameter. Clear polycarbonate end caps with marked installation angles.

Linear lenses (Lightstream) combined with a secondary reflector, integrated into an extruded aluminium profile.

Equipped with 2m cable (5x0.75 mm<sup>2</sup>). Fitting accessories ordered separately.

LED CRI>90 / >50.000h, L80/B10 / 2-step MacAdam Power supply included. IP44 | 230Vac | 50/60Hz