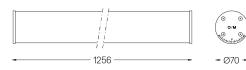

## Tubo Pro Surface

34W / 2935lm / 3000K / DALI / Wide flood 76° / 1256mm

64894

Design: Eduardo Souto de Moura Surface luminaire with tubular semi frosted PMMA body with 70mm diameter. Clear polycarbonate end caps with marked installation angles.

<u>mm</u>

www.om-light.com / mail@om-light.com Rua Mauricio Lourenço Oliveira 186, 4405-034 Vila Nova de Gaia, Porto. Portugal. / Apartado 1538 4401-901 Vila Nova de Gaia, Porto Portugal / tel. +351 223 710 419