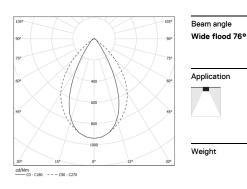

٠ ( ا

|            | Light Source | Luminaire |
|------------|--------------|-----------|
| Power      | 34W          | 39,1W     |
| Flux       | 4320lm       | 2935lm    |
| Efficiency | 130lm/W      | 75lm/W    |
| LOR        | -            | 68%       |
| UGR        | -            | <19       |
|            |              |           |