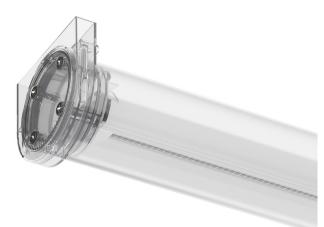

## Tubo Pro Surface

22W / 1875lm / 3000K / DALI / Wide flood 76° / 1256mm

64893

Design: Eduardo Souto de Moura Surface luminaire with tubular semi frosted PMMA body with 70mm diameter. Clear polycarbonate end caps with marked installation angles.

Linear lenses (Lightstream) combined with a secondary reflector, integrated into an extruded aluminium profile.

Equipped with 2m cable (5x0.75 mm<sup>2</sup>). Fitting accessories ordered separately.

LED CRI>90 / >50.000h, L80/B10 / 2-step MacAdam Power supply included. IP44 | 230Vac | 50/60Hz