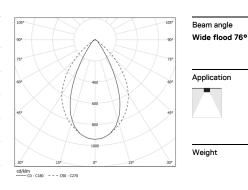

## Tubo Pro Surface

22W / 1875lm / 3000K / DALI / Wide flood 76° / 1256mm

64893

Design: Eduardo Souto de Moura Surface luminaire with tubular semi frosted PMMA body with 70mm diameter. Clear polycarbonate end caps with marked installation angles.

٠ ( ا

| • 3000K    | Light Source | Luminaire |
|------------|--------------|-----------|
| Power      | 22W          | 25,9W     |
| Flux       | 2760lm       | 1875lm    |
| Efficiency | 130lm/W      | 73lm/W    |
| LOR        | -            | 68%       |
| UGR        | -            | <16       |
|            |              |           |