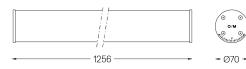

## Tubo Pro Surface

22W / 1875lm / 3000K / DALI / Wide flood 76° / 1256mm

64893

Design: Eduardo Souto de Moura Surface luminaire with tubular semi frosted PMMA body with 70mm diameter. Clear polycarbonate end caps with marked installation angles.

Linear lenses (Lightstream) combined with a secondary reflector, integrated into an extruded aluminium profile.

Equipped with 2m cable (5x0.75 mm<sup>2</sup>). Fitting accessories ordered separately.

LED CRI>90 / >50.000h, L80/B10 / 2-step MacAdam Power supply included. IP44 | 230Vac | 50/60Hz