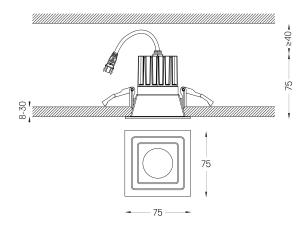

## Design: O/M

Ceiling-recessed luminaire made of aluminium diecast.

Recessing system with spring clips.

LED CRI>90 / >50.000h, L80/B10 3-step MacAdam / Power supply not included IP65 | 200mA / 100mA

59153 Frosted Glass ø40x2mm

The cutout dimensions are for plasterboard ceilings. For other type of material please contact: support@om-light.com The 5-year guarantee applies only when the luminaire and driver are supplied together.