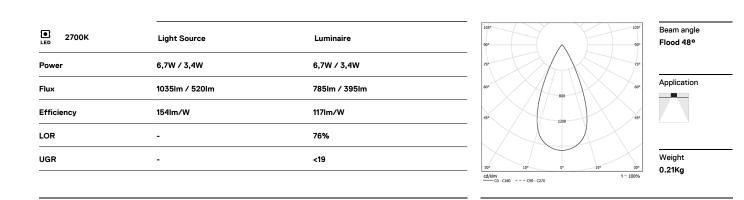

## Go IP65 Square

6,7W / 3,4W / 785Im / 395Im / 2700K / Flood 48° / 75x75mm

64874

Data according to regulations

2019/2020/EU supplemented by 2021/341 |2019/2015/EU supplemented by 2021/340/EU Energy Consumption Labelling Ordinance. This product contains a light source of efficiency class E Model Identifier BXRE-27G10FB-C-83