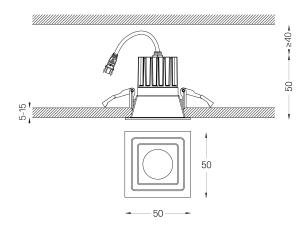

## Go IP65 Square

3,7W / 315lm / 4000K / Flood 60° / 50x50mm

64871

The cutout dimensions are for plasterboard ceilings. For other type of material please contact: support@om-light.com

Data according to regulations

2019/2020/EU supplemented by 2021/341 |2019/2015/EU supplemented by 2021/340/EU Energy Consumption Labelling Ordinance. This product contains a light source of efficiency class F Model Identifier BXRH-40G1000-B-83