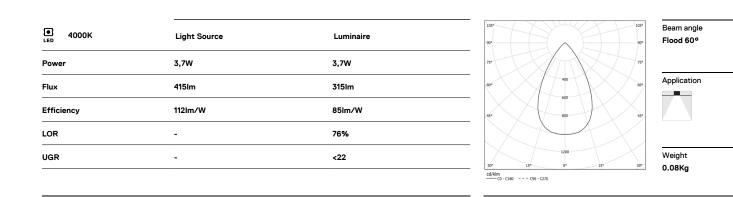

## Go IP65 Square

3,7W / 315lm / 4000K / Flood 60° / 50x50mm

64871

### Design: O/M

Ceiling-recessed luminaire made of aluminium diecast.

Recessing system with spring clips.

LED CRI>90 / >50.000h, L80/B10 3-step MacAdam / Power supply not included IP65 | 100mA