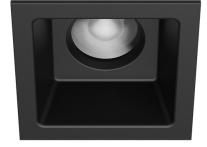

### Design: O/M

Ceiling-recessed luminaire made of aluminium diecast.

Recessing system with spring clips.

LED CRI>90 / >50.000h, L80/B10 3-step MacAdam / Power supply not included IP65 | 100mA

#### Finishes

.04 Matt White
.05 Matt Black