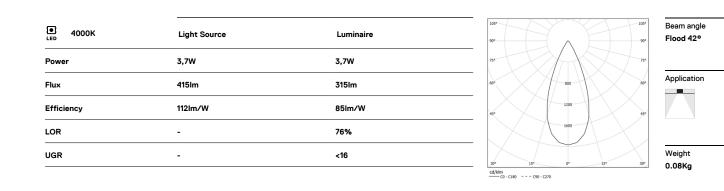

## Go IP65 Square

3,7W / 315Im / 4000K / Flood 42° / 50x50mm

64870

### Design: O/M

Ceiling-recessed luminaire made of aluminium diecast.

Recessing system with spring clips.

LED CRI>90 / >50.000h, L80/B10 3-step MacAdam / Power supply not included IP65 | 100mA

www.om-light.com / mail@om-light.com Rua Mauricio Lourenço Oliveira 186, 4405-034 Vila Nova de Gaia, Porto. Portugal. / Apartado 1538 4401-901 Vila Nova de Gaia, Porto Portugal / tel. +351 223 710 419