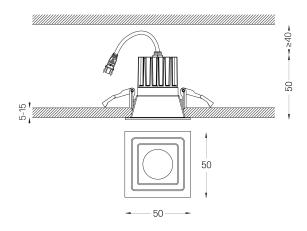

## Go IP65 Square

3,7W / 315Im / 4000K / Flood 42° / 50x50mm

64870

The cutout dimensions are for plasterboard ceilings. For other type of material please contact: support@om-light.com

Data according to regulations

2019/2020/EU supplemented by 2021/341 |2019/2015/EU supplemented by 2021/340/EU Energy Consumption Labelling Ordinance. This product contains a light source of efficiency class F Model Identifier BXRH-40G1000-B-83