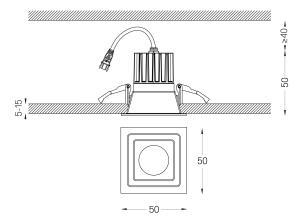

Beam angle
Flood 60°

Application

Weight 0.08Kg mm ∠Z 45x45

59090 Driver PhaseCut [100mA]

122×41×23mm

59091 Driver 1-10V [100mA]

130×30×20mm

Optional

59150 Frosted Glass

ø28x2mm

The cutout dimensions are for plasterboard ceilings. For other type of material please contact: support@om-light.com