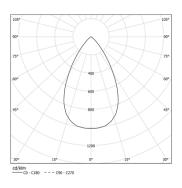

3,7W / 310lm / 3500K / Flood 60° / 50×50mm

64868

Ceiling-recessed luminaire made of aluminium die-

cast.

Recessing system with spring clips.

LED CRI>90 / >50.000h, L80/B10 3-step MacAdam / Power supply not included IP65 | 100mA

Beam angle
Flood 60°

Application

Weight 0.08Kg mm ∠Z 45x45