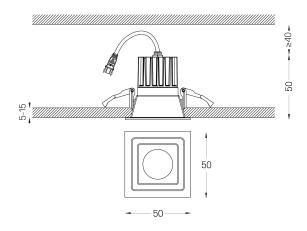

The cutout dimensions are for plasterboard ceilings. For other type of material please contact: support@om-light.com

Data according to regulations

2019/2020/EU supplemented by 2021/341 |2019/2015/EU supplemented by 2021/340/EU Energy Consumption Labelling Ordinance. This product contains a light source of efficiency class F Model Identifier BXRH-35G1000-B-83