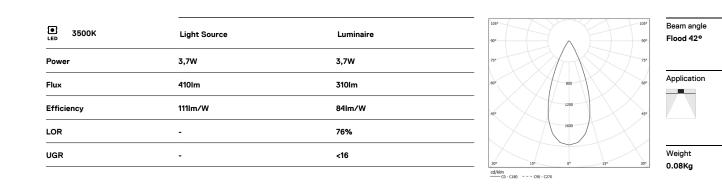

## Go IP65 Square

3,7W / 310Im / 3500K / Flood 42° / 50x50mm

64867

### Design: O/M

Ceiling-recessed luminaire made of aluminium diecast.

Recessing system with spring clips.

LED CRI>90 / >50.000h, L80/B10 3-step MacAdam / Power supply not included IP65 | 100mA

www.om-light.com / mail@om-light.com Rua Mauricio Lourenço Oliveira 186, 4405-034 Vila Nova de Gaia, Porto. Portugal. / Apartado 1538 4401-901 Vila Nova de Gaia, Porto Portugal / tel. +351 223 710 419