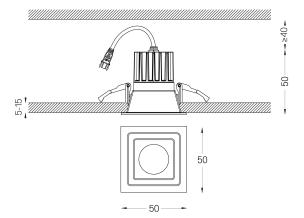

59090 Driver PhaseCut [100mA]

122×41×23mm

59091 Driver 1-10V [100mA]

130×30×20mm

Optional

59150 Frosted Glass

ø28x2mm

The cutout dimensions are for plasterboard ceilings. For other type of material please contact: support@om-light.com