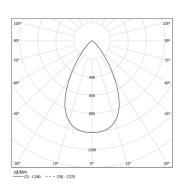

| $\hat{\mathbb{R}}$ | ( 6 |
|--------------------|-----|
| (II)/              | 66  |

| 3000K      | Light Source | Luminaire |
|------------|--------------|-----------|
| Power      | 3,7W         | 3,7W      |
| Flux       | 395lm        | 300lm     |
| Efficiency | 107lm/W      | 81lm/W    |
| LOR        | -            | 76%       |
| UGR        | -            | <22       |
|            |              |           |

Beam angle Flood 60°

Application

Weight 0.08Kg mm ∠Z 45x45